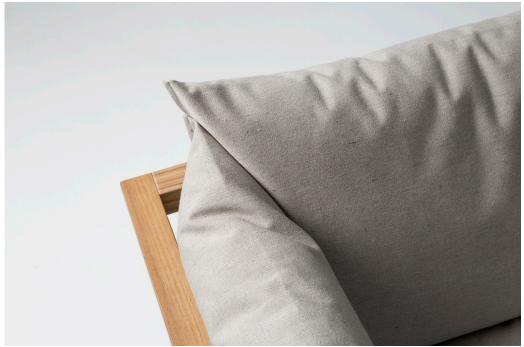

by 3LHD

Umomoku is an unobtrusive and simply designed line of comfortable outdoor furniture intended for lounging. It was originally conceived for Mulini Beach in Rovinj and subsequently redesigned for sales in furniture stores. The furniture construction consists of broad and narrow wooden slats of a square cross section that create a recognizable graphism in the design. Rich, sumptuous cushions create the visual identity of the entire collection. Modular nature of the Umomoku collection allows the users to combine multiple elements according to need, but also their individual use, both in the exterior and interior. It consists of an armchair, sofa, coffee table, bench, deck chair and a tray.