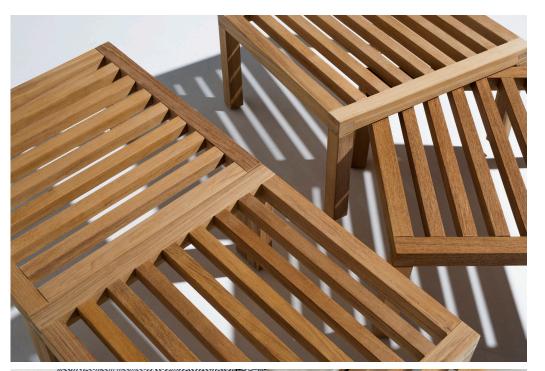

by 3LHD

Umomoku is an unobtrusive and simply designed line of comfortable outdoor furniture intended for lounging. It was originally conceived for Mulini Beach in Rovinj and subsequently redesigned for sales in furniture stores. The furniture construction consists of broad and narrow wooden slats of a square cross section that create a recognizable graphism in the design. Rich, sumptuous cushions create the visual identity of the entire collection. Modular nature of the Umomoku collection allows the users to combine multiple elements according to need, but also their individual use, both in the exterior and interior. It consists of an armchair, sofa, coffee table, bench, deck chair and a tray.

www.prostoria.eu | export@prostoria.eu | t/phone +385 (0) 49 200 555

by 3LHD

2seater DIMENSIONS 180x70x63 CM

STRUCTURE solid wood + outdoor oil

cushions waterproof fabric

LOW TABLE DIMENSIONS 54x54x29 CM

BENCH DIMENSIONS 108x54x29 CM