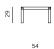

www.prostoria.eu | export@prostoria.eu | t/phone +385 (0) 49 200 555

by 3LHD

2seater DIMENSIONS 180x70x63 CM

STRUCTURE solid wood + outdoor oil

cushions waterproof fabric

LOW TABLE DIMENSIONS 54x54x29 CM

BENCH DIMENSIONS 108x54x29 CM