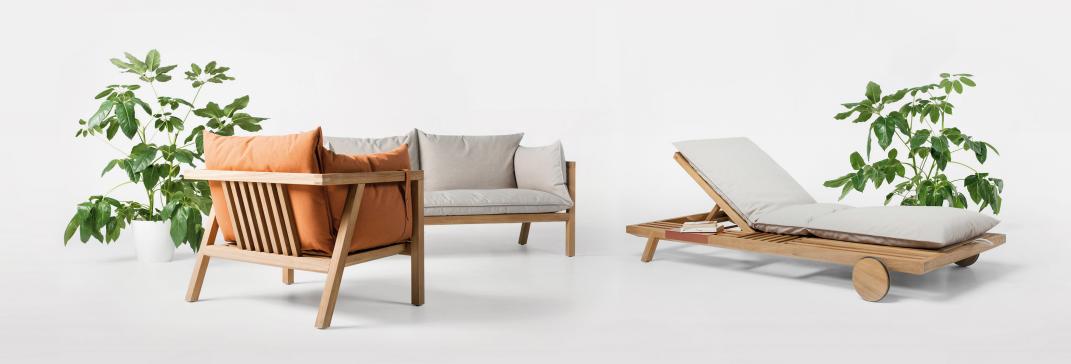

by 3LHD

Umomoku is an unobtrusive and simply designed line of comfortable outdoor furniture intended for lounging. It was originally conceived for Mulini Beach in Rovinj and subsequently redesigned for sales in furniture stores. The furniture construction consists of broad and narrow wooden slats of a square cross section that create a recognizable graphism in the design. Rich, sumptuous cushions create the visual identity of the entire collection. Modular nature of the Umomoku collection allows the users to combine multiple elements according to need, but also their individual use, both in the exterior and interior. It consists of an armchair, sofa, coffee table, bench, deck chair and a tray.

www.prostoria.eu | export@prostoria.eu | t/phone +385 (0) 49 200 555

by 3LHD

2seater DIMENSIONS 180x70x63 CM

STRUCTURE solid wood + outdoor oil

cushions waterproof fabric

LOW TABLE DIMENSIONS 54x54x29 CM

BENCH DIMENSIONS 108x54x29 CM

specifications

SUNLOUNGER DIMENSIONS 92x210x20 CM

STRUCTURE

solid wood + outdoor oil

www.prostoria.eu I export@prostoria.eu I t/phone +385 (0) 49 200 555