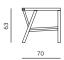

www.prostoria.eu | export@prostoria.eu | t/phone +385 (0) 49 200 555

by 3LHD

2seater DIMENSIONS 180x70x63 CM

STRUCTURE solid wood + outdoor oil

cushions waterproof fabric

LOW TABLE DIMENSIONS 54x54x29 CM

BENCH DIMENSIONS 108x54x29 CM