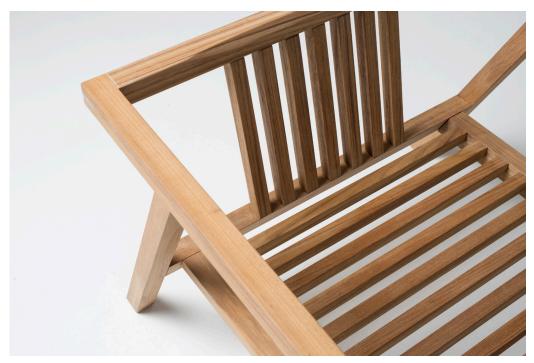

by 3LHD

Umomoku is an unobtrusive and simply designed line of comfortable outdoor furniture intended for lounging. It was originally conceived for Mulini Beach in Rovinj and subsequently redesigned for sales in furniture stores. The furniture construction consists of broad and narrow wooden slats of a square cross section that create a recognizable graphism in the design. Rich, sumptuous cushions create the visual identity of the entire collection. Modular nature of the Umomoku collection allows the users to combine multiple elements according to need, but also their individual use, both in the exterior and interior. It consists of an armchair, sofa, coffee table, bench, deck chair and a tray.