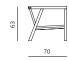

www.prostoria.eu | export@prostoria.eu | t/phone +385 (0) 49 200 555

by 3LHD

2seater DIMENSIONS 180x70x63 CM

STRUCTURE solid wood + outdoor oil

cushions waterproof fabric

LOW TABLE DIMENSIONS 54x54x29 CM

BENCH DIMENSIONS 108x54x29 CM