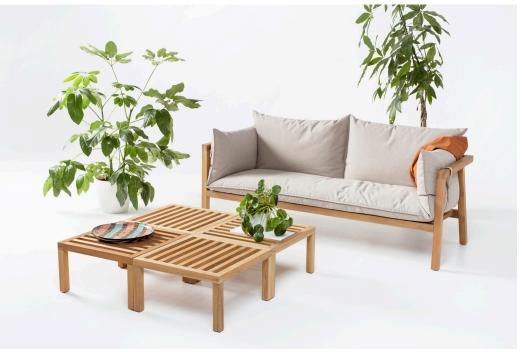

by 3LHD

Umomoku is an unobtrusive and simply designed line of comfortable outdoor furniture intended for lounging. It was originally conceived for Mulini Beach in Rovinj and subsequently redesigned for sales in furniture stores. The furniture construction consists of broad and narrow wooden slats of a square cross section that create a recognizable graphism in the design. Rich, sumptuous cushions create the visual identity of the entire collection. Modular nature of the Umomoku collection allows the users to combine multiple elements according to need, but also their individual use, both in the exterior and interior. It consists of an armchair, sofa, coffee table, bench, deck chair and a tray.

www.prostoria.eu | export@prostoria.eu | t/phone +385 (0) 49 200 555

by 3LHD

2seater DIMENSIONS 180x70x63 CM

STRUCTURE solid wood + outdoor oil

cushions waterproof fabric

LOW TABLE DIMENSIONS 54x54x29 CM

BENCH DIMENSIONS 108x54x29 CM