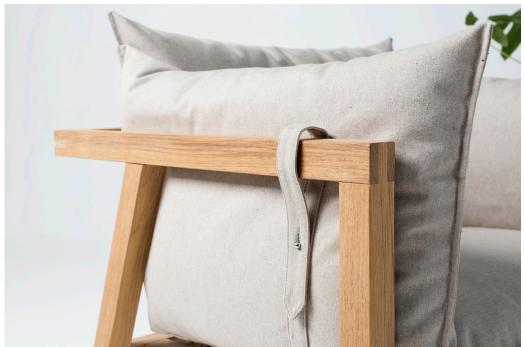

by 3LHD

Umomoku is an unobtrusive and simply designed line of comfortable outdoor furniture intended for lounging. It was originally conceived for Mulini Beach in Rovinj and subsequently redesigned for sales in furniture stores. The furniture construction consists of broad and narrow wooden slats of a square cross section that create a recognizable graphism in the design. Rich, sumptuous cushions create the visual identity of the entire collection. Modular nature of the Umomoku collection allows the users to combine multiple elements according to need, but also their individual use, both in the exterior and interior. It consists of an armchair, sofa, coffee table, bench, deck chair and a tray.