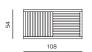

www.prostoria.eu | export@prostoria.eu | t/phone +385 (0) 49 200 555

by 3LHD

2seater DIMENSIONS 180x70x63 CM

STRUCTURE solid wood + outdoor oil

cushions waterproof fabric

LOW TABLE DIMENSIONS 54x54x29 CM

BENCH DIMENSIONS 108x54x29 CM