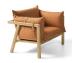

by 3LHD

Umomoku is an unobtrusive and simply designed line of comfortable outdoor furniture intended for lounging. It was originally conceived for Mulini Beach in Rovinj and subsequently redesigned for sales in furniture stores. The furniture construction consists of broad and narrow wooden slats of a square cross section that create a recognizable graphism in the design. Rich, sumptuous cushions create the visual identity of the entire collection. Modular nature of the Umomoku collection allows the users to combine multiple elements according to need, but also their individual use, both in the exterior and interior. It consists of an armchair, sofa, coffee table, bench, deck chair and a tray.

www.prostoria.eu | export@prostoria.eu | t/phone +385 (0) 49 200 555

by 3LHD

2seater DIMENSIONS 180x70x63 CM

STRUCTURE solid wood + outdoor oil

cushions waterproof fabric

LOW TABLE DIMENSIONS 54x54x29 CM

BENCH DIMENSIONS 108x54x29 CM