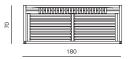

www.prostoria.eu | export@prostoria.eu | t/phone +385 (0) 49 200 555

by 3LHD

2seater DIMENSIONS 180x70x63 CM

STRUCTURE solid wood + outdoor oil

cushions waterproof fabric

LOW TABLE DIMENSIONS 54x54x29 CM

BENCH DIMENSIONS 108x54x29 CM