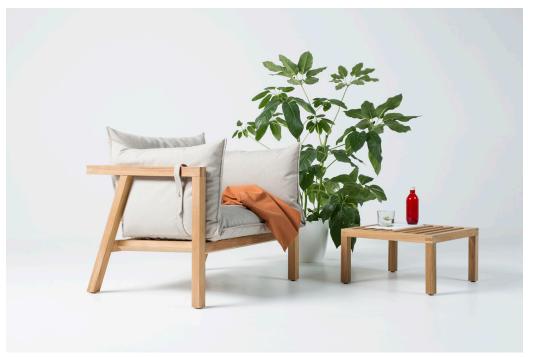

by 3LHD

Umomoku is an unobtrusive and simply designed line of comfortable outdoor furniture intended for lounging. It was originally conceived for Mulini Beach in Rovinj and subsequently redesigned for sales in furniture stores. The furniture construction consists of broad and narrow wooden slats of a square cross section that create a recognizable graphism in the design. Rich, sumptuous cushions create the visual identity of the entire collection. Modular nature of the Umomoku collection allows the users to combine multiple elements according to need, but also their individual use, both in the exterior and interior. It consists of an armchair, sofa, coffee table, bench, deck chair and a tray.

www.prostoria.eu | export@prostoria.eu | t/phone +385 (0) 49 200 555

by 3LHD

2seater DIMENSIONS 180x70x63 CM

STRUCTURE solid wood + outdoor oil

cushions waterproof fabric

LOW TABLE DIMENSIONS 54x54x29 CM

BENCH DIMENSIONS 108x54x29 CM