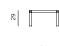

www.prostoria.eu | export@prostoria.eu | t/phone +385 (0) 49 200 555

by 3LHD

2seater DIMENSIONS 180x70x63 CM

STRUCTURE solid wood + outdoor oil

cushions waterproof fabric

LOW TABLE DIMENSIONS 54x54x29 CM

BENCH DIMENSIONS 108x54x29 CM