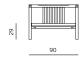

www.prostoria.eu | export@prostoria.eu | t/phone +385 (0) 49 200 555

by 3LHD

2seater DIMENSIONS 180x70x63 CM

STRUCTURE solid wood + outdoor oil

cushions waterproof fabric

LOW TABLE DIMENSIONS 54x54x29 CM

BENCH DIMENSIONS 108x54x29 CM