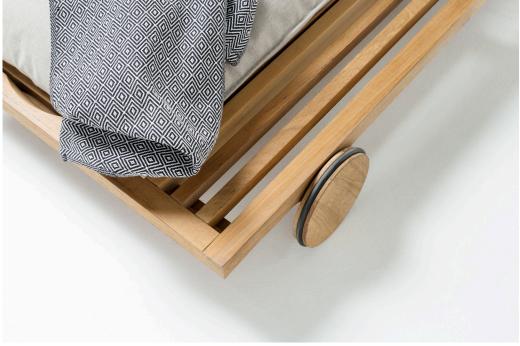

by 3LHD

Umomoku is an unobtrusive and simply designed line of comfortable outdoor furniture intended for lounging. It was originally conceived for Mulini Beach in Rovinj and subsequently redesigned for sales in furniture stores. The furniture construction consists of broad and narrow wooden slats of a square cross section that create a recognizable graphism in the design. Rich, sumptuous cushions create the visual identity of the entire collection. Modular nature of the Umomoku collection allows the users to combine multiple elements according to need, but also their individual use, both in the exterior and interior. It consists of an armchair, sofa, coffee table, bench, deck chair and a tray.

www.prostoria.eu | export@prostoria.eu | t/phone +385 (0) 49 200 555

by 3LHD

2seater DIMENSIONS 180x70x63 CM

STRUCTURE solid wood + outdoor oil

cushions waterproof fabric

LOW TABLE DIMENSIONS 54x54x29 CM

BENCH DIMENSIONS 108x54x29 CM