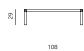

www.prostoria.eu | export@prostoria.eu | t/phone +385 (0) 49 200 555

by 3LHD

2seater DIMENSIONS 180x70x63 CM

STRUCTURE solid wood + outdoor oil

cushions waterproof fabric

LOW TABLE DIMENSIONS 54x54x29 CM

BENCH DIMENSIONS 108x54x29 CM