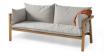

by 3LHD

Umomoku is an unobtrusive and simply designed line of comfortable outdoor furniture intended for lounging. It was originally conceived for Mulini Beach in Rovinj and subsequently redesigned for sales in furniture stores. The furniture construction consists of broad and narrow wooden slats of a square cross section that create a recognizable graphism in the design. Rich, sumptuous cushions create the visual identity of the entire collection. Modular nature of the Umomoku collection allows the users to combine multiple elements according to need, but also their individual use, both in the exterior and interior. It consists of an armchair, sofa, coffee table, bench, deck chair and a tray.

www.prostoria.eu | export@prostoria.eu | t/phone +385 (0) 49 200 555

by 3LHD

2seater DIMENSIONS 180x70x63 CM

STRUCTURE solid wood + outdoor oil

cushions waterproof fabric

LOW TABLE DIMENSIONS 54x54x29 CM

BENCH DIMENSIONS 108x54x29 CM