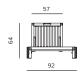

www.prostoria.eu | export@prostoria.eu | t/phone +385 (0) 49 200 555

by 3LHD

2seater DIMENSIONS 180x70x63 CM

STRUCTURE solid wood + outdoor oil

cushions waterproof fabric

LOW TABLE DIMENSIONS 54x54x29 CM

BENCH DIMENSIONS 108x54x29 CM