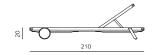

specifications

SUNLOUNGER DIMENSIONS 92x210x20 CM

STRUCTURE

solid wood + outdoor oil

www.prostoria.eu I export@prostoria.eu I t/phone +385 (0) 49 200 555