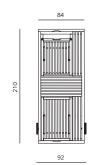

by 3LHD

Umomoku is an unobtrusive and simply designed line of comfortable outdoor furniture intended for lounging. It was originally conceived for Mulini Beach in Rovinj and subsequently redesigned for sales in furniture stores. The furniture construction consists of broad and narrow wooden slats of a square cross section that create a recognizable graphism in the design. Rich, sumptuous cushions create the visual identity of the entire collection. Modular nature of the Umomoku collection allows the users to combine multiple elements according to need, but also their individual use, both in the exterior and interior. It consists of an armchair, sofa, coffee table, bench, deck chair and a tray.