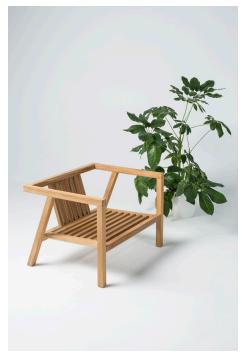

by 3LHD

Umomoku is an unobtrusive and simply designed line of comfortable outdoor furniture intended for lounging. It was originally conceived for Mulini Beach in Rovinj and subsequently redesigned for sales in furniture stores. The furniture construction consists of broad and narrow wooden slats of a square cross section that create a recognizable graphism in the design. Rich, sumptuous cushions create the visual identity of the entire collection. Modular nature of the Umomoku collection allows the users to combine multiple elements according to need, but also their individual use, both in the exterior and interior. It consists of an armchair, sofa, coffee table, bench, deck chair and a tray.