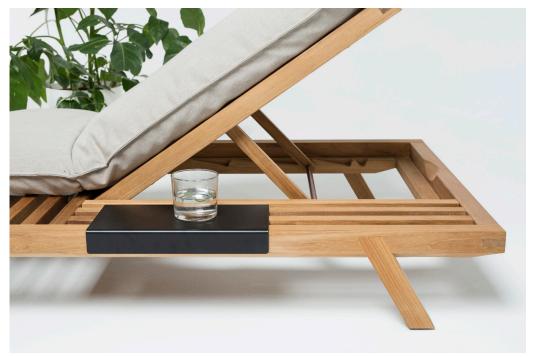

by 3LHD

Umomoku is an unobtrusive and simply designed line of comfortable outdoor furniture intended for lounging. It was originally conceived for Mulini Beach in Rovinj and subsequently redesigned for sales in furniture stores. The furniture construction consists of broad and narrow wooden slats of a square cross section that create a recognizable graphism in the design. Rich, sumptuous cushions create the visual identity of the entire collection. Modular nature of the Umomoku collection allows the users to combine multiple elements according to need, but also their individual use, both in the exterior and interior. It consists of an armchair, sofa, coffee table, bench, deck chair and a tray.

specifications

SUNLOUNGER DIMENSIONS 92x210x20 CM

STRUCTURE

solid wood + outdoor oil

www.prostoria.eu I export@prostoria.eu I t/phone +385 (0) 49 200 555