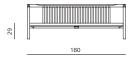

www.prostoria.eu | export@prostoria.eu | t/phone +385 (0) 49 200 555

by 3LHD

2seater DIMENSIONS 180x70x63 CM

STRUCTURE solid wood + outdoor oil

cushions waterproof fabric

LOW TABLE DIMENSIONS 54x54x29 CM

BENCH DIMENSIONS 108x54x29 CM