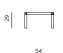

www.prostoria.eu | export@prostoria.eu | t/phone +385 (0) 49 200 555

by 3LHD

2seater DIMENSIONS 180x70x63 CM

STRUCTURE solid wood + outdoor oil

cushions waterproof fabric

LOW TABLE DIMENSIONS 54x54x29 CM

BENCH DIMENSIONS 108x54x29 CM