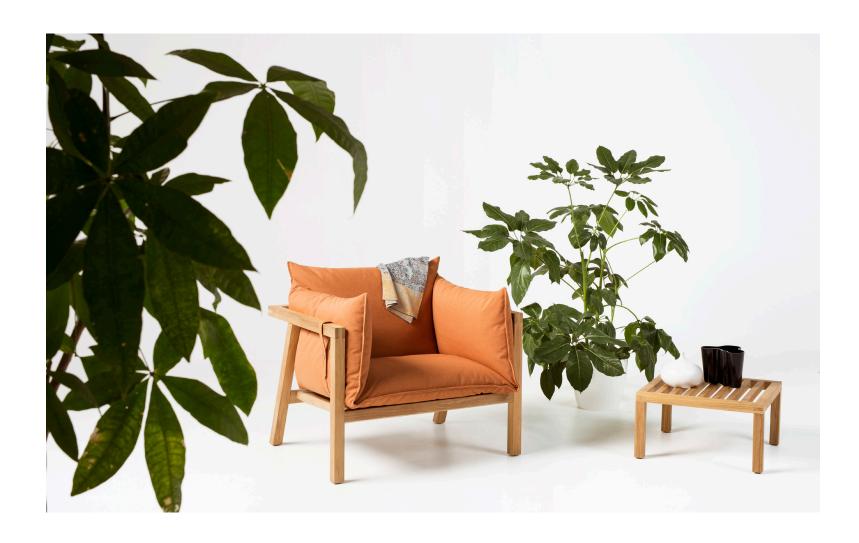

by 3LHD

Umomoku is an unobtrusive and simply designed line of comfortable outdoor furniture intended for lounging. It was originally conceived for Mulini Beach in Rovinj and subsequently redesigned for sales in furniture stores. The furniture construction consists of broad and narrow wooden slats of a square cross section that create a recognizable graphism in the design. Rich, sumptuous cushions create the visual identity of the entire collection. Modular nature of the Umomoku collection allows the users to combine multiple elements according to need, but also their individual use, both in the exterior and interior. It consists of an armchair, sofa, coffee table, bench, deck chair and a tray.

www.prostoria.eu | export@prostoria.eu | t/phone +385 (0) 49 200 555

by 3LHD

2seater DIMENSIONS 180x70x63 CM

STRUCTURE solid wood + outdoor oil

cushions waterproof fabric

LOW TABLE DIMENSIONS 54x54x29 CM

BENCH DIMENSIONS 108x54x29 CM