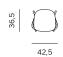

BAR STOOL LOW / BARSKI STOLAC NISKI

STOOL / STOLAC

TABLE / STOL

42,5 48

TABLE / STOL

280 / 240 / 200