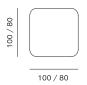

BAR STOOL LOW / BARSKI STOLAC NISKI

STOOL / STOLAC

TABLE / STOL

42,5 48

TABLE / STOL

280 / 240 / 200