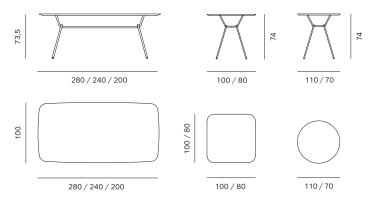

BAR STOOL LOW / BARSKI STOLAC NISKI

STOOL / STOLAC

TABLE / STOL

42,5 48

TABLE / STOL

280 / 240 / 200