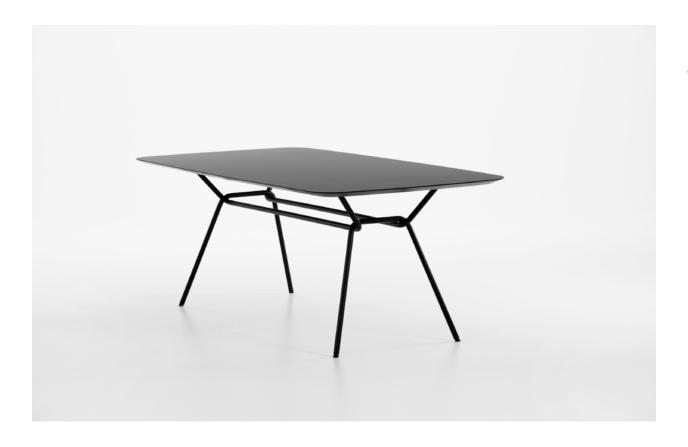

## DESIGN: SIMON MORASI PIPERČIĆ

Newest addition to the collection is a line of tables with typical Strain base. Interweaving steel tubes make an elegant base to a thin looking table top made with Fenix NTM finishing, either in MDF with lacquered edges or in plywood with visible edge. The table comes in various sizes and can fit different types of chairs.