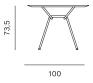

## DESIGN: SIMON MORASI PIPERČIĆ

Newest addition to the collection is a line of tables with typical Strain base. Interweaving steel tubes make an elegant base to a thin looking table top made with Fenix NTM finishing, either in MDF with lacquered edges or in plywood with visible edge. The table comes in various sizes and can fit different types of chairs.

BAR STOOL LOW / BARSKI STOLAC NISKI

STOOL / STOLAC

TABLE / STOL

42,5 48

TABLE / STOL

280 / 240 / 200