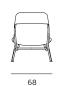

BAR STOOL LOW / BARSKI STOLAC NISKI

STOOL / STOLAC

TABLE / STOL

42,5 48

TABLE / STOL

280 / 240 / 200