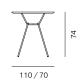

## DESIGN: SIMON MORASI PIPERČIĆ

Newest addition to the collection is a line of tables with typical Strain base. Interweaving steel tubes make an elegant base to a thin looking table top made with Fenix NTM finishing, either in MDF with lacquered edges or in plywood with visible edge. The table comes in various sizes and can fit different types of chairs.

| PANEL       | MDF                 |
|-------------|---------------------|
| TABLE TOP   | Fenix               |
| BASE        | metal               |
| BASE FINISH | powder coated matte |

BAR STOOL HIGH / BARSKI STOLAC VISOKI