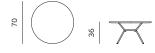

BAR STOOL LOW / BARSKI STOLAC NISKI

STOOL / STOLAC

TABLE / STOL

42,5 48

TABLE / STOL

280 / 240 / 200