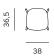

BAR STOOL LOW / BARSKI STOLAC NISKI

STOOL / STOLAC

TABLE / STOL

42,5 48

TABLE / STOL

280 / 240 / 200