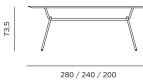

## DESIGN: SIMON MORASI PIPERČIĆ

Newest addition to the collection is a line of tables with typical Strain base. Interweaving steel tubes make an elegant base to a thin looking table top made with Fenix NTM finishing, either in MDF with lacquered edges or in plywood with visible edge. The table comes in various sizes and can fit different types of chairs.

BAR STOOL LOW / BARSKI STOLAC NISKI

STOOL / STOLAC

TABLE / STOL

42,5 48

TABLE / STOL

280 / 240 / 200