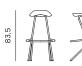

BAR STOOL LOW / BARSKI STOLAC NISKI

STOOL / STOLAC

TABLE / STOL

42,5 48

TABLE / STOL

280 / 240 / 200