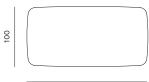

## DESIGN: SIMON MORASI PIPERČIĆ

Newest addition to the collection is a line of tables with typical Strain base. Interweaving steel tubes make an elegant base to a thin looking table top made with Fenix NTM finishing, either in MDF with lacquered edges or in plywood with visible edge. The table comes in various sizes and can fit different types of chairs.

BAR STOOL LOW / BARSKI STOLAC NISKI

STOOL / STOLAC

TABLE / STOL

42,5 48

TABLE / STOL

280 / 240 / 200