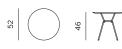

BAR STOOL LOW / BARSKI STOLAC NISKI

STOOL / STOLAC

TABLE / STOL

42,5 48

TABLE / STOL

280 / 240 / 200