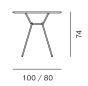

## DESIGN: SIMON MORASI PIPERČIĆ

Newest addition to the collection is a line of tables with typical Strain base. Interweaving steel tubes make an elegant base to a thin looking table top made with Fenix NTM finishing, either in MDF with lacquered edges or in plywood with visible edge. The table comes in various sizes and can fit different types of chairs.

BAR STOOL LOW / BARSKI STOLAC NISKI

STOOL / STOLAC

TABLE / STOL

42,5 48

TABLE / STOL

280 / 240 / 200