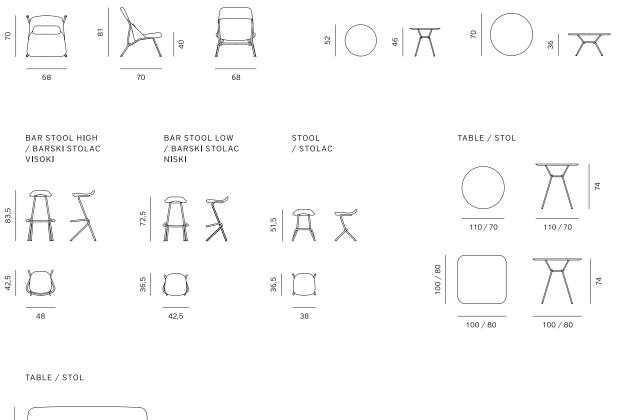

us sitting possibilities. The seat cushion and the backrest shell tailored from a twodimensional plate are put on a complex metal structure, and the form is obtained by stretching from the top of the structure to the bottom of the seat.



INTERIOR INNOVATION AWARD 2015 WINNER RED DOT DESIGN AWARD 2015 WINNER GOLDEN KEY AWARD 2015 WINNER

| FRAME           | metal                           |
|-----------------|---------------------------------|
| SUSPENSION      | elastic webbing                 |
| SEAT CUSHION    | HR foam                         |
| SUPPORT CUSHION | feather                         |
| BACK            | leather                         |
| FINISH          | powder coated matt / galvanised |
| UPHOLSTERY      | fabric / leather                |





SMALL TABLE / STOLIĆ