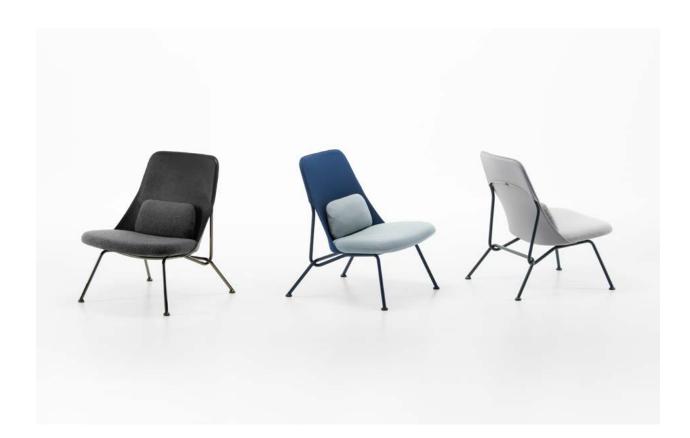

DESIGN: SIMON MORASI PIPERČIĆ

Despite its visual lightness, Strain provides comfort expected from large dimension sofas thanks to the seat with elastic bands support, stretched backrest shell and free lumbar cushion which further eases various sitting possibilities. The seat cushion and the backrest shell tailored from a twodimensional plate are put on a complex metal structure, and the form is obtained by stretching from the top of the structure to the bottom of the seat.