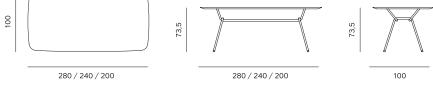

sitting possibilities. The seat cushion and the backrest shell tailored from a twodimensional plate are put on a complex metal structure, and the form is obtained by stretching from the top of the structure to the bottom of the seat.



INTERIOR INNOVATION AWARD 2015 WINNER RED DOT DESIGN AWARD 2015 WINNER GOLDEN KEY AWARD 2015 WINNER

| FRAME           | metal                           |
|-----------------|---------------------------------|
| SUSPENSION      | elastic webbing                 |
| SEAT CUSHION    | HR foam                         |
| SUPPORT CUSHION | feather                         |
| BACK            | leather                         |
| FINISH          | powder coated matt / galvanised |
| UPHOLSTERY      | fabric / leather                |





SMALL TABLE / STOLIĆ