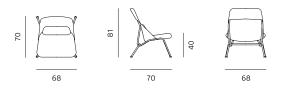

DESIGN: SIMON MORASI PIPERČIĆ

Despite its visual lightness, Strain provides comfort expected from large dimension sofas thanks to the seat with elastic bands support, stretched backrest shell and free lumbar cushion which further eases various sitting possibilities. The seat cushion and the backrest shell tailored from a twodimensional plate are put on a complex metal structure, and the form is obtained by stretching from the top of the structure to the bottom of the seat.