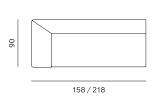

and backrest. The thin feet, made of square section bended bar follow on from the seams, and bring lightness. Seam is a unique system when it comes to its inclination cuts on all sides. It makes it more welcoming just like its shape.







INTE RIOR INNOVATION AWARD 2015 WINNE R IF DESIG N AWARD 2015 WINNE R GOLDEN KEY AWARD 2016 WINNER

| STRUCTURE  | multylayer plywood, metal frame |
|------------|---------------------------------|
| SUSPENSION | elastic webbing                 |
| SEAT       | нк foam, polyester wadding      |
| BACKREST   | нк foam, polyester wadding      |
| LEGS       | metal                           |
| FINISH     | powder coated matte             |
| UPHOLSTERY | fabric / leather                |



3SEATER / 3SJED



CORNER EXTENDED (L/R) / KUT PRODUŽENI (L/D)