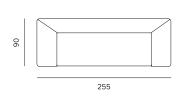

e in contradiction with the softness of the padded seat, armrests and backrest. The thin feet, made of square section bended bar follow on from the seams, and bring lightness. Seam is a unique system when it comes to its inclination cuts on all sides. It makes it more welcoming just like its shape.







INTE RIOR INNOVATION AWARD 2015 WINNE R IF DESIG N AWARD 2015 WINNE R GOLDEN KEY AWARD 2016 WINNER

| STRUCTURE  | multylayer plywood, metal frame |
|------------|---------------------------------|
| SUSPENSION | elastic webbing                 |
| SEAT       | нк foam, polyester wadding      |
| BACKREST   | нк foam, polyester wadding      |
| LEGS       | metal                           |
| FINISH     | powder coated matte             |
| UPHOLSTERY | fabric / leather                |



3SEATER / 3SJED



CORNER EXTENDED (L/R) / KUT PRODUŽENI (L/D)