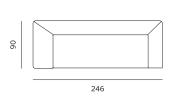

with the softness of the padded seat, armrests and backrest. The thin feet, made of square section bended bar follow on from the seams, and bring lightness. Seam is a unique system when it comes to its inclination cuts on all sides. It makes it more welcoming just like its shape.







INTE RIOR INNOVATION AWARD 2015 WINNE R IF DESIG N AWARD 2015 WINNE R GOLDEN KEY AWARD 2016 WINNER

| STRUCTURE  | multylayer plywood, metal frame |
|------------|---------------------------------|
| SUSPENSION | elastic webbing                 |
| SEAT       | нк foam, polyester wadding      |
| BACKREST   | нк foam, polyester wadding      |
| LEGS       | metal                           |
| FINISH     | powder coated matte             |
| UPHOLSTERY | fabric / leather                |



3SEATER / 3SJED



CORNER EXTENDED (L/R) / KUT PRODUŽENI (L/D)