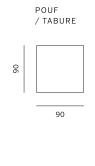

backrest. The thin feet, made of square section bended bar follow on from the seams, and bring lightness. Seam is a unique system when it comes to its inclination cuts on all sides. It makes it more welcoming just like its shape.







INTE RIOR INNOVATION AWARD 2015 WINNE R IF DESIG N AWARD 2015 WINNE R GOLDEN KEY AWARD 2016 WINNER

| STRUCTURE  | multylayer plywood, metal frame |
|------------|---------------------------------|
| SUSPENSION | elastic webbing                 |
| SEAT       | нк foam, polyester wadding      |
| BACKREST   | нк foam, polyester wadding      |
| LEGS       | metal                           |
| FINISH     | powder coated matte             |
| UPHOLSTERY | fabric / leather                |



3SEATER / 3SJED



CORNER EXTENDED (L/R) / KUT PRODUŽENI (L/D)