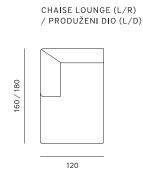

d backrest. The thin feet, made of square section bended bar follow on from the seams, and bring lightness. Seam is a unique system when it comes to its inclination cuts on all sides. It makes it more welcoming just like its shape.







INTE RIOR INNOVATION AWARD 2015 WINNE R IF DESIG N AWARD 2015 WINNE R GOLDEN KEY AWARD 2016 WINNER

| STRUCTURE  | multylayer plywood, metal frame |
|------------|---------------------------------|
| SUSPENSION | elastic webbing                 |
| SEAT       | нк foam, polyester wadding      |
| BACKREST   | нк foam, polyester wadding      |
| LEGS       | metal                           |
| FINISH     | powder coated matte             |
| UPHOLSTERY | fabric / leather                |



3SEATER / 3SJED



CORNER EXTENDED (L/R) / KUT PRODUŽENI (L/D)