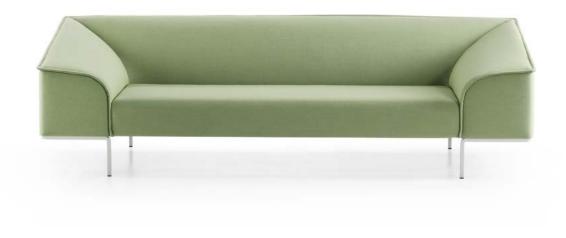

## DESIGN: BÖTTCHER HENSSLER KAYSER

Seam is characterized by a unifying line which goes all over and draws the sofa's shape. The visible seams, analogoue to leaf veins, define its organic structure. The straight external outlines come in contradiction with the softness of the padded seat, armrests and backrest. The thin feet, made of square section bended bar follow on from the seams, and bring lightness. Seam is a unique system when it comes to its inclination cuts on all sides. It makes it more welcoming just like its shape.