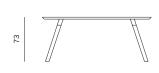

## DESIGN: NUMEN / FOR USE

Oblique tables come in three sizes and five table top colours made of NTM Fenix. Legs, are produced from solid oak and painted with high-quality oil. As a result of the triangulation, the solid oak legs thin towards the bottom, which gives them complete elegance, simplicity and ease and makes them an ideal addition to Oblique chair.