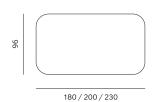

## DESIGN: NUMEN / FOR USE

Oblique tables come in three sizes and five table top colours made of NTM Fenix. Legs, are produced from solid oak and painted with high-quality oil. As a result of the triangulation, the solid oak legs thin towards the bottom, which gives them complete elegance, simplicity and ease and makes them an ideal addition to Oblique chair.