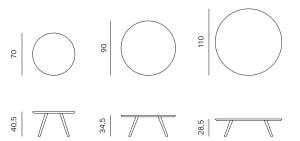

## DESIGN: NUMEN / FOR USE

Oblique tables come in three sizes and five table top colours made of NTM Fenix. Legs, are produced from solid oak and painted with high-quality oil. As a result of the triangulation, the solid oak legs thin towards the bottom, which gives them complete elegance, simplicity and ease and makes them an ideal addition to Oblique chair.

| TABLE TOP   | MDF                                |
|-------------|------------------------------------|
| FINISH      | Fenix <b>N</b> TM                  |
| LEGS        | solid wood                         |
| LEGS FINISH | high quality oil / acrylic lacquer |