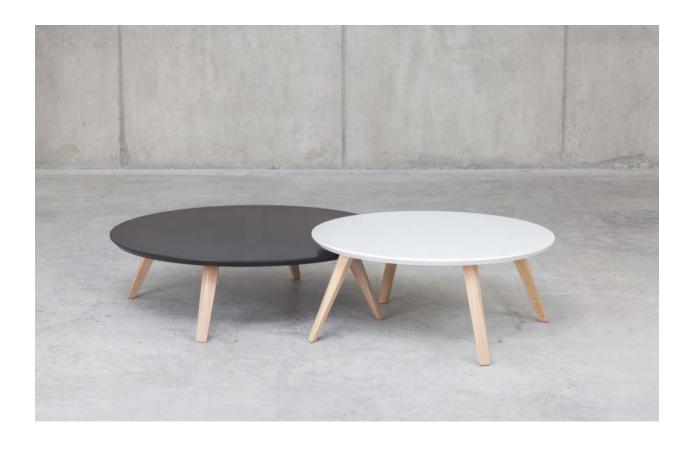

## DESIGN: NUMEN / FOR USE

Oblique tables come in three sizes and five table top colours made of NTM Fenix. Legs, are produced from solid oak and painted with high-quality oil. As a result of the triangulation, the solid oak legs thin towards the bottom, which gives them complete elegance, simplicity and ease and makes them an ideal addition to Oblique chair.