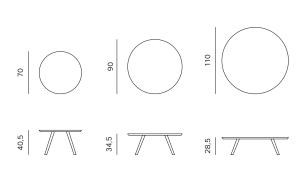

## DESIGN: NUMEN / FOR USE

Oblique tables come in three sizes and five table top colours made of NTM Fenix. Legs, are produced from solid oak and painted with high-quality oil. As a result of the triangulation, the solid oak legs thin towards the bottom, which gives them complete elegance, simplicity and ease and makes them an ideal addition to Oblique chair.