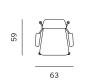

## DESIGN: NUMEN / FOR USE

Oblique tables come in three sizes and five table top colours made of NTM Fenix. Legs, are produced from solid oak and painted with high-quality oil. As a result of the triangulation, the solid oak legs thin towards the bottom, which gives them complete elegance, simplicity and ease and makes them an ideal addition to Oblique chair.