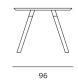

## DESIGN: NUMEN / FOR USE

Oblique tables come in three sizes and five table top colours made of NTM Fenix. Legs, are produced from solid oak and painted with high-quality oil. As a result of the triangulation, the solid oak legs thin towards the bottom, which gives them complete elegance, simplicity and ease and makes them an ideal addition to Oblique chair.