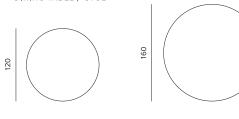

## DESIGN: NUMEN / FOR USE

Oblique tables come in three sizes and five table top colours made of NTM Fenix. Legs, are produced from solid oak and painted with high-quality oil. As a result of the triangulation, the solid oak legs thin towards the bottom, which gives them complete elegance, simplicity and ease and makes them an ideal addition to Oblique chair.