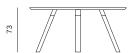

## DESIGN: NUMEN / FOR USE

Oblique tables come in three sizes and five table top colours made of NTM Fenix. Legs, are produced from solid oak and painted with high-quality oil. As a result of the triangulation, the solid oak legs thin towards the bottom, which gives them complete elegance, simplicity and ease and makes them an ideal addition to Oblique chair.