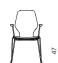

by Numen / For Use

This derivation of Oblique family, regardless to the difference in technology and typology from its upholstered siblings, retains the characteristic S shaped profile of the chair. Strong curvature of the shell provides good ergonomics which is further highlighted by the elasticity obtained from this geometry. The shell is made of 2D molded plywood, combined with 6 versions of steel legs of which 4 are stackable, and one solid wood base.

## oblikant

by Numen / For Use

SHELL

BASE

OBLIKANT CHAIR DIMENSIONS 49x52x91 CM

OBLIKANT CHAIR METAL LEGS Ø16 DIMENSIONS 51x52x91 CM

OBLIKANT CHAIR METAL LEGS Ø16 WITH ARMRESTS DIMENSIONS 55x52x91 CM

BASE solid wood + lacquer bent plywood + lacquer / SHELL colour lacquer metal rod Ø12 mm / metal tube Ø16 mm, Ø25 mm +