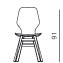

## oblikant

by Numen / For Use

SHELL

BASE

OBLIKANT CHAIR DIMENSIONS 49x52x91 CM

OBLIKANT CHAIR METAL LEGS Ø16 DIMENSIONS 51x52x91 CM

OBLIKANT CHAIR METAL LEGS Ø16 WITH ARMRESTS DIMENSIONS 55x52x91 CM

BASE solid wood + lacquer bent plywood + lacquer / SHELL colour lacquer metal rod Ø12 mm / metal tube Ø16 mm, Ø25 mm +

lacquer

bent plywood + colour

powder coated matte

OBLIKANT CHAIR SLED BASE Ø12 DIMENSIONS 55x52x91 CM

OBLIKANT CHAIR CANTILEVER Ø25 DIMENSIONS 58x54x91 CM

OBLIKANT CHAIR SLED BASE Ø12 WITH ARMRESTS DIMENSIONS 55x52x91 CM

OBLIKANT CHAIR CANTILEVER Ø25 WITH ARMRESTS DIMENSIONS 58x54x91 CM

prostoria www.prostoria.eu I export@prostoria.eu I t/phone +385 (0) 49 200 555