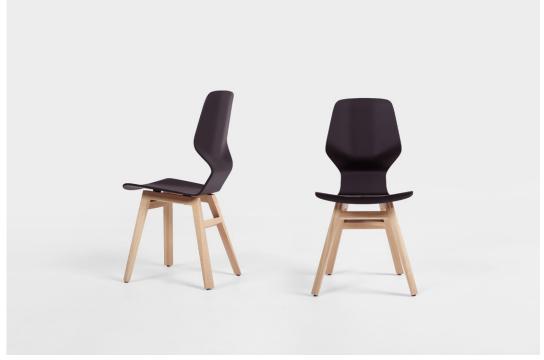

by Numen / For Use

This derivation of Oblique family, regardless to the difference in technology and typology from its upholstered siblings, retains the characteristic S shaped profile of the chair. Strong curvature of the shell provides good ergonomics which is further highlighted by the elasticity obtained from this geometry. The shell is made of 2D molded plywood, combined with 6 versions of steel legs of which 4 are stackable, and one solid wood base.

## oblikant

by Numen / For Use

SHELL

BASE

OBLIKANT CHAIR DIMENSIONS 49x52x91 CM

OBLIKANT CHAIR METAL LEGS Ø16 DIMENSIONS 51x52x91 CM

OBLIKANT CHAIR METAL LEGS Ø16 WITH ARMRESTS DIMENSIONS 55x52x91 CM

BASE solid wood + lacquer bent plywood + lacquer / SHELL colour lacquer metal rod Ø12 mm / metal tube Ø16 mm, Ø25 mm +