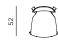

## oblikant

by Numen / For Use

SHELL

BASE

OBLIKANT CHAIR DIMENSIONS 49x52x91 CM

OBLIKANT CHAIR METAL LEGS Ø16 DIMENSIONS 51x52x91 CM

OBLIKANT CHAIR METAL LEGS Ø16 WITH ARMRESTS DIMENSIONS 55x52x91 CM

BASE solid wood + lacquer bent plywood + lacquer / SHELL colour lacquer metal rod Ø12 mm / metal tube Ø16 mm, Ø25 mm +

lacquer

bent plywood + colour

powder coated matte

OBLIKANT CHAIR SLED BASE Ø12 DIMENSIONS 55x52x91 CM

OBLIKANT CHAIR CANTILEVER Ø25 DIMENSIONS 58x54x91 CM

OBLIKANT CHAIR SLED BASE Ø12 WITH ARMRESTS DIMENSIONS 55x52x91 CM