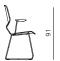

## oblikant

by Numen / For Use

SHELL

BASE

OBLIKANT CHAIR DIMENSIONS 49x52x91 CM

OBLIKANT CHAIR METAL LEGS Ø16 DIMENSIONS 51x52x91 CM

OBLIKANT CHAIR METAL LEGS Ø16 WITH ARMRESTS DIMENSIONS 55x52x91 CM

BASE solid wood + lacquer bent plywood + lacquer / SHELL colour lacquer metal rod Ø12 mm / metal tube Ø16 mm, Ø25 mm +

lacquer

bent plywood + colour

powder coated matte

OBLIKANT CHAIR SLED BASE Ø12 DIMENSIONS 55x52x91 CM

OBLIKANT CHAIR CANTILEVER Ø25 DIMENSIONS 58x54x91 CM

OBLIKANT CHAIR SLED BASE Ø12 WITH ARMRESTS DIMENSIONS 55x52x91 CM