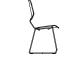

lacquer

bent plywood + colour

powder coated matte

OBLIKANT CHAIR SLED BASE Ø12 DIMENSIONS 55x52x91 CM

OBLIKANT CHAIR CANTILEVER Ø25 DIMENSIONS 58x54x91 CM

OBLIKANT CHAIR SLED BASE Ø12 WITH ARMRESTS DIMENSIONS 55x52x91 CM

OBLIKANT CHAIR CANTILEVER Ø25 WITH ARMRESTS DIMENSIONS 58x54x91 CM

prostoria www.prostoria.eu I export@prostoria.eu I t/phone +385 (0) 49 200 555