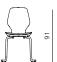

## oblikant

by Numen / For Use

SHELL

BASE

OBLIKANT CHAIR DIMENSIONS 49x52x91 CM

OBLIKANT CHAIR METAL LEGS Ø16 DIMENSIONS 51x52x91 CM

OBLIKANT CHAIR METAL LEGS Ø16 WITH ARMRESTS DIMENSIONS 55x52x91 CM

BASE solid wood + lacquer bent plywood + lacquer / SHELL colour lacquer metal rod Ø12 mm / metal tube Ø16 mm, Ø25 mm +