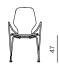

## oblikant

by Numen / For Use

SHELL

BASE

OBLIKANT CHAIR DIMENSIONS 49x52x91 CM

OBLIKANT CHAIR METAL LEGS Ø16 DIMENSIONS 51x52x91 CM

OBLIKANT CHAIR METAL LEGS Ø16 WITH ARMRESTS DIMENSIONS 55x52x91 CM

BASE solid wood + lacquer bent plywood + lacquer / SHELL colour lacquer metal rod Ø12 mm / metal tube Ø16 mm, Ø25 mm +