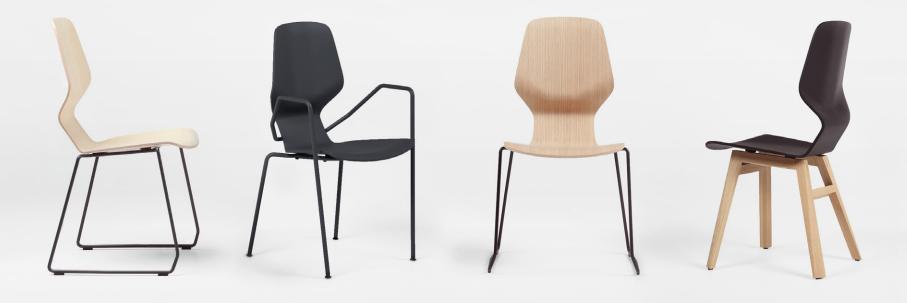

by Numen / For Use

This derivation of Oblique family, regardless to the difference in technology and typology from its upholstered siblings, retains the characteristic S shaped profile of the chair. Strong curvature of the shell provides good ergonomics which is further highlighted by the elasticity obtained from this geometry. The shell is made of 2D molded plywood, combined with 6 versions of steel legs of which 4 are stackable, and one solid wood base.

CHAIR

CHAIR SLED BASE Ø12

STACKABLE - 8

CHAIR SLED BASE Ø12 WITH ARMRESTS

CHAIR METAL LEGS Ø16

STACKABLE - 8

CHAIR METAL LEGS Ø16 WITH ARMRESTS

STACKABLE - 8

CHAIR CANTILEVER Ø25

STACKABLE - 4

CHAIR CANTILEVER Ø25 WITH ARMRESTS

prostoria export@prostoria.eu | t/phone +385 (0) 49 200 555 www.prostoria.eu I

## oblikant

by Numen / For Use

SHELL

BASE

OBLIKANT CHAIR DIMENSIONS 49x52x91 CM

OBLIKANT CHAIR METAL LEGS Ø16 DIMENSIONS 51x52x91 CM

OBLIKANT CHAIR METAL LEGS Ø16 WITH ARMRESTS DIMENSIONS 55x52x91 CM

BASE solid wood + lacquer bent plywood + lacquer / SHELL colour lacquer metal rod Ø12 mm / metal tube Ø16 mm, Ø25 mm +