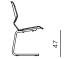

## oblikant

by Numen / For Use

SHELL

BASE

OBLIKANT CHAIR DIMENSIONS 49x52x91 CM

OBLIKANT CHAIR METAL LEGS Ø16 DIMENSIONS 51x52x91 CM

OBLIKANT CHAIR METAL LEGS Ø16 WITH ARMRESTS DIMENSIONS 55x52x91 CM

BASE solid wood + lacquer bent plywood + lacquer / SHELL colour lacquer metal rod Ø12 mm / metal tube Ø16 mm, Ø25 mm +