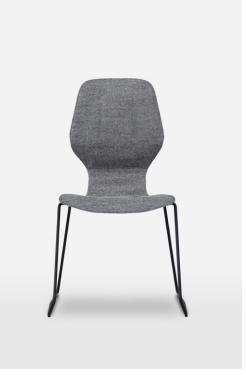

by Numen / For Use

This derivation of Oblique family, regardless to the difference in technology and typology from its upholstered siblings, retains the characteristic S shaped profile of the chair. Strong curvature of the shell provides good ergonomics which is further highlighted by the elasticity obtained from this geometry. The shell is made of 2D molded plywood, combined with 6 versions of steel legs of which 4 are stackable, and one solid wood base.

CHAIR

CHAIR SLED BASE Ø12

STACKABLE - 8

CHAIR SLED BASE Ø12 WITH ARMRESTS

CHAIR METAL LEGS Ø16

STACKABLE - 8

CHAIR METAL LEGS Ø16 WITH ARMRESTS

STACKABLE - 8

CHAIR CANTILEVER Ø25

STACKABLE - 4

CHAIR CANTILEVER Ø25 WITH ARMRESTS

prostoria export@prostoria.eu | t/phone +385 (0) 49 200 555 www.prostoria.eu I