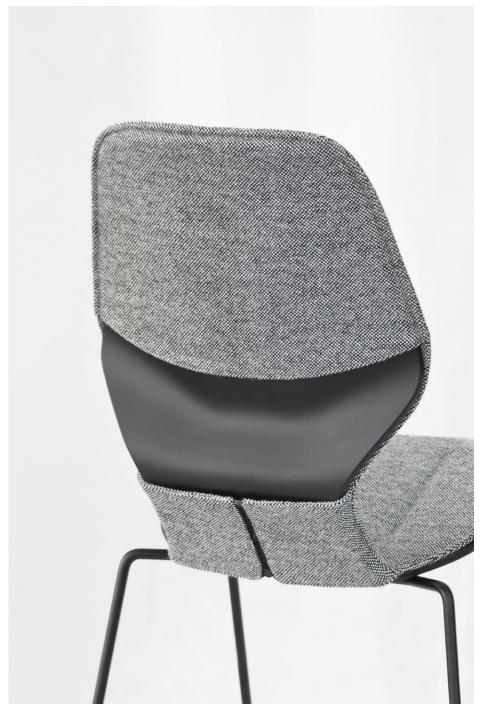

by Numen / For Use

This derivation of Oblique family, regardless to the difference in technology and typology from its upholstered siblings, retains the characteristic S shaped profile of the chair. Strong curvature of the shell provides good ergonomics which is further highlighted by the elasticity obtained from this geometry. The shell is made of 2D molded plywood, combined with 6 versions of steel legs of which 4 are stackable, and one solid wood base.