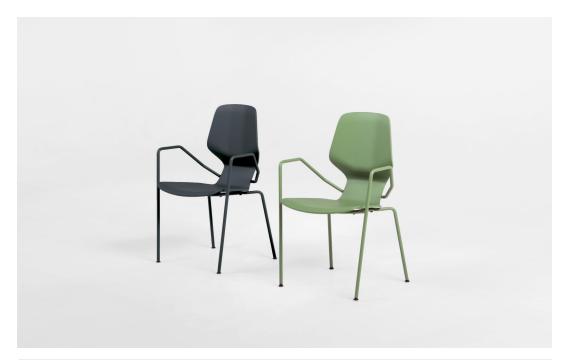

by Numen / For Use

This derivation of Oblique family, regardless to the difference in technology and typology from its upholstered siblings, retains the characteristic S shaped profile of the chair. Strong curvature of the shell provides good ergonomics which is further highlighted by the elasticity obtained from this geometry. The shell is made of 2D molded plywood, combined with 6 versions of steel legs of which 4 are stackable, and one solid wood base.

CHAIR CANTILEVER Ø25

STACKABLE - 4

CHAIR CANTILEVER Ø25 WITH ARMRESTS

prostoria export@prostoria.eu | t/phone +385 (0) 49 200 555 www.prostoria.eu I