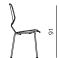

lacquer

bent plywood + colour

powder coated matte

OBLIKANT CHAIR SLED BASE Ø12 DIMENSIONS 55x52x91 CM

OBLIKANT CHAIR CANTILEVER Ø25 DIMENSIONS 58x54x91 CM

OBLIKANT CHAIR SLED BASE Ø12 WITH ARMRESTS DIMENSIONS 55x52x91 CM

OBLIKANT CHAIR CANTILEVER Ø25 WITH ARMRESTS DIMENSIONS 58x54x91 CM

prostoria www.prostoria.eu I export@prostoria.eu I t/phone +385 (0) 49 200 555