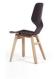

by Numen / For Use

This derivation of Oblique family, regardless to the difference in technology and typology from its upholstered siblings, retains the characteristic S shaped profile of the chair. Strong curvature of the shell provides good ergonomics which is further highlighted by the elasticity obtained from this geometry. The shell is made of 2D molded plywood, combined with 6 versions of steel legs of which 4 are stackable, and one solid wood base.

## oblikant

by Numen / For Use

SHELL

BASE

OBLIKANT CHAIR DIMENSIONS 49x52x91 CM

OBLIKANT CHAIR METAL LEGS Ø16 DIMENSIONS 51x52x91 CM

OBLIKANT CHAIR METAL LEGS Ø16 WITH ARMRESTS DIMENSIONS 55x52x91 CM

BASE solid wood + lacquer bent plywood + lacquer / SHELL colour lacquer metal rod Ø12 mm / metal tube Ø16 mm, Ø25 mm +