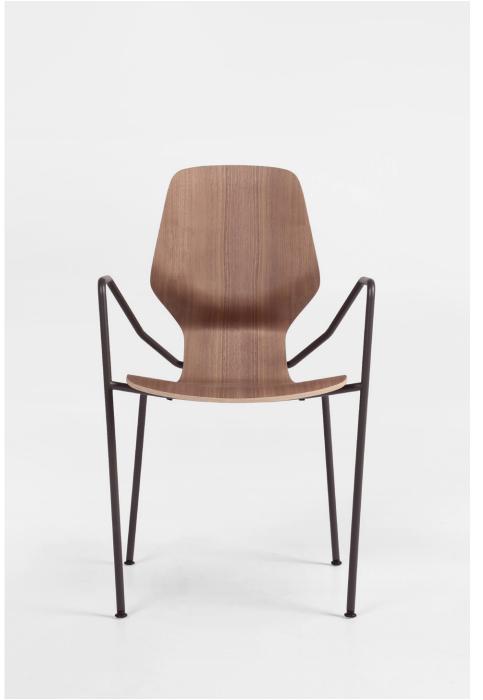

by Numen / For Use

This derivation of Oblique family, regardless to the difference in technology and typology from its upholstered siblings, retains the characteristic S shaped profile of the chair. Strong curvature of the shell provides good ergonomics which is further highlighted by the elasticity obtained from this geometry. The shell is made of 2D molded plywood, combined with 6 versions of steel legs of which 4 are stackable, and one solid wood base.

CHAIR

CHAIR SLED BASE Ø12

STACKABLE - 8

CHAIR SLED BASE Ø12 WITH ARMRESTS

CHAIR METAL LEGS Ø16

STACKABLE - 8

CHAIR METAL LEGS Ø16 WITH ARMRESTS

STACKABLE - 8

## oblikant

by Numen / For Use

SHELL

BASE

OBLIKANT CHAIR DIMENSIONS 49x52x91 CM

OBLIKANT CHAIR METAL LEGS Ø16 DIMENSIONS 51x52x91 CM

OBLIKANT CHAIR METAL LEGS Ø16 WITH ARMRESTS DIMENSIONS 55x52x91 CM

BASE solid wood + lacquer bent plywood + lacquer / SHELL colour lacquer metal rod Ø12 mm / metal tube Ø16 mm, Ø25 mm +