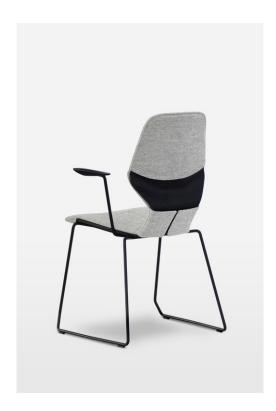

by Numen / For Use

This derivation of Oblique family, regardless to the difference in technology and typology from its upholstered siblings, retains the characteristic S shaped profile of the chair. Strong curvature of the shell provides good ergonomics which is further highlighted by the elasticity obtained from this geometry. The shell is made of 2D molded plywood, combined with 6 versions of steel legs of which 4 are stackable, and one solid wood base.

CHAIR

CHAIR SLED BASE Ø12

STACKABLE - 8

CHAIR SLED BASE Ø12 WITH ARMRESTS

CHAIR METAL LEGS Ø16

STACKABLE - 8

CHAIR METAL LEGS Ø16 WITH ARMRESTS

STACKABLE - 8

CHAIR CANTILEVER Ø25

STACKABLE - 4

CHAIR CANTILEVER Ø25 WITH ARMRESTS

prostoria export@prostoria.eu | t/phone +385 (0) 49 200 555 www.prostoria.eu I