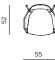

lacquer

bent plywood + colour

powder coated matte

OBLIKANT CHAIR SLED BASE Ø12 DIMENSIONS 55x52x91 CM

OBLIKANT CHAIR CANTILEVER Ø25 DIMENSIONS 58x54x91 CM

OBLIKANT CHAIR SLED BASE Ø12 WITH ARMRESTS DIMENSIONS 55x52x91 CM