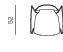

## oblikant

by Numen / For Use

SHELL

BASE

OBLIKANT CHAIR DIMENSIONS 49x52x91 CM

OBLIKANT CHAIR METAL LEGS Ø16 DIMENSIONS 51x52x91 CM

OBLIKANT CHAIR METAL LEGS Ø16 WITH ARMRESTS DIMENSIONS 55x52x91 CM

BASE solid wood + lacquer bent plywood + lacquer / SHELL colour lacquer metal rod Ø12 mm / metal tube Ø16 mm, Ø25 mm +