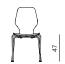

## oblikant

by Numen / For Use

SHELL

BASE

OBLIKANT CHAIR DIMENSIONS 49x52x91 CM

OBLIKANT CHAIR METAL LEGS Ø16 DIMENSIONS 51x52x91 CM

OBLIKANT CHAIR METAL LEGS Ø16 WITH ARMRESTS DIMENSIONS 55x52x91 CM

BASE solid wood + lacquer bent plywood + lacquer / SHELL colour lacquer metal rod Ø12 mm / metal tube Ø16 mm, Ø25 mm +

lacquer

bent plywood + colour

powder coated matte

OBLIKANT CHAIR SLED BASE Ø12 DIMENSIONS 55x52x91 CM

OBLIKANT CHAIR CANTILEVER Ø25 DIMENSIONS 58x54x91 CM

OBLIKANT CHAIR SLED BASE Ø12 WITH ARMRESTS DIMENSIONS 55x52x91 CM