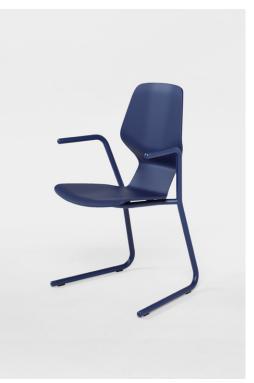

by Numen / For Use

This derivation of Oblique family, regardless to the difference in technology and typology from its upholstered siblings, retains the characteristic S shaped profile of the chair. Strong curvature of the shell provides good ergonomics which is further highlighted by the elasticity obtained from this geometry. The shell is made of 2D molded plywood, combined with 6 versions of steel legs of which 4 are stackable, and one solid wood base.

CHAIR

CHAIR SLED BASE Ø12

STACKABLE - 8

CHAIR SLED BASE Ø12 WITH ARMRESTS

CHAIR METAL LEGS Ø16

STACKABLE - 8

CHAIR METAL LEGS Ø16 WITH ARMRESTS

STACKABLE - 8

CHAIR CANTILEVER Ø25

STACKABLE - 4

CHAIR CANTILEVER Ø25 WITH ARMRESTS

prostoria export@prostoria.eu | t/phone +385 (0) 49 200 555 www.prostoria.eu I