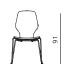

## oblikant

by Numen / For Use

SHELL

BASE

OBLIKANT CHAIR DIMENSIONS 49x52x91 CM

OBLIKANT CHAIR METAL LEGS Ø16 DIMENSIONS 51x52x91 CM

OBLIKANT CHAIR METAL LEGS Ø16 WITH ARMRESTS DIMENSIONS 55x52x91 CM

BASE solid wood + lacquer bent plywood + lacquer / SHELL colour lacquer metal rod Ø12 mm / metal tube Ø16 mm, Ø25 mm +