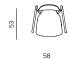

lacquer

bent plywood + colour

powder coated matte

OBLIKANT CHAIR SLED BASE Ø12 DIMENSIONS 55x52x91 CM

OBLIKANT CHAIR CANTILEVER Ø25 DIMENSIONS 58x54x91 CM

OBLIKANT CHAIR SLED BASE Ø12 WITH ARMRESTS DIMENSIONS 55x52x91 CM

OBLIKANT CHAIR CANTILEVER Ø25 WITH ARMRESTS DIMENSIONS 58x54x91 CM

prostoria www.prostoria.eu I export@prostoria.eu I t/phone +385 (0) 49 200 555