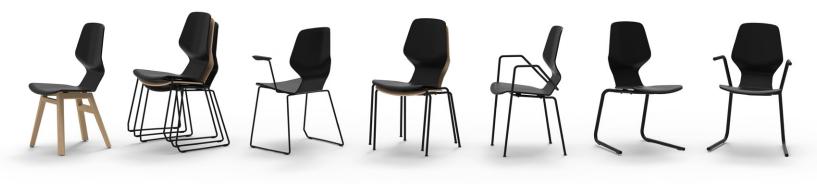

CHAIR

CHAIR SLED BASE Ø12

STACKABLE - 8

CHAIR SLED BASE Ø12 WITH ARMRESTS

CHAIR METAL LEGS Ø16

STACKABLE - 8

CHAIR METAL LEGS Ø16 WITH ARMRESTS

STACKABLE - 8

CHAIR CANTILEVER Ø25

STACKABLE - 4

CHAIR CANTILEVER Ø25 WITH ARMRESTS

prostoria export@prostoria.eu | t/phone +385 (0) 49 200 555 www.prostoria.eu I