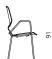

## oblikant

by Numen / For Use

SHELL

BASE

OBLIKANT CHAIR DIMENSIONS 49x52x91 CM

OBLIKANT CHAIR METAL LEGS Ø16 DIMENSIONS 51x52x91 CM

OBLIKANT CHAIR METAL LEGS Ø16 WITH ARMRESTS DIMENSIONS 55x52x91 CM

BASE solid wood + lacquer bent plywood + lacquer / SHELL colour lacquer metal rod Ø12 mm / metal tube Ø16 mm, Ø25 mm +

lacquer

bent plywood + colour

powder coated matte

OBLIKANT CHAIR SLED BASE Ø12 DIMENSIONS 55x52x91 CM

OBLIKANT CHAIR CANTILEVER Ø25 DIMENSIONS 58x54x91 CM

OBLIKANT CHAIR SLED BASE Ø12 WITH ARMRESTS DIMENSIONS 55x52x91 CM