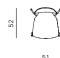

## oblikant

by Numen / For Use

SHELL

BASE

OBLIKANT CHAIR DIMENSIONS 49x52x91 CM

OBLIKANT CHAIR METAL LEGS Ø16 DIMENSIONS 51x52x91 CM

OBLIKANT CHAIR METAL LEGS Ø16 WITH ARMRESTS DIMENSIONS 55x52x91 CM

BASE solid wood + lacquer bent plywood + lacquer / SHELL colour lacquer metal rod Ø12 mm / metal tube Ø16 mm, Ø25 mm +