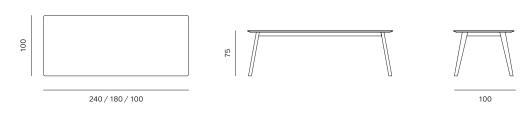

| TABLE TOP | solid wood thickness 30 mm |
|-----------|----------------------------|
| LEGS      | solid wood                 |
| FINISH    | high quality oil           |

BAR STOOL / BARSKI STOLAC

CHAIR METAL LEGS / STOLICA METALNE NOGE