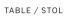

| TABLE TOP | solid wood thickness 30 mm |
|-----------|----------------------------|
| LEGS      | solid wood                 |
| FINISH    | high quality oil           |

BAR STOOL / BARSKI STOLAC

CHAIR METAL LEGS / STOLICA METALNE NOGE