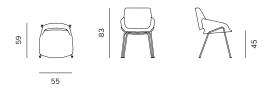

## DESIGN: GRUPA

Monk collection has been completed with the dining table which thematically adds to the corresponding chair. The elegance of the table made of massive oak has been achieved by narrowing wooden legs towards the bottom, and tabletop towards the edges.

| TABLE TOP | solid wood thickness 30 mm |
|-----------|----------------------------|
| LEGS      | solid wood                 |
| FINISH    | high quality oil           |





BAR STOOL / BARSKI STOLAC











CHAIR METAL LEGS / STOLICA METALNE NOGE



CHAIR SLED BASE / STOLICA SKIJE



64

45 J

20 E E E

3





45

SMALL TABLE MINI / STOLIĆ MINI

41

ARMCHAIR METAL LEGS / FOTELJA METALNE NOGE



61

4

41

83

59

59

55

61

73

prostoria