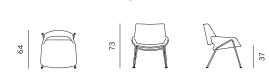

## DESIGN: GRUPA

Monk collection has been completed with the dining table which thematically adds to the corresponding chair. The elegance of the table made of massive oak has been achieved by narrowing wooden legs towards the bottom, and tabletop towards the edges.

| TABLE TOP | solid wood thickness 30 mm |
|-----------|----------------------------|
| LEGS      | solid wood                 |
| FINISH    | high quality oil           |





BAR STOOL / BARSKI STOLAC











CHAIR METAL LEGS / STOLICA METALNE NOGE



CHAIR SLED BASE / STOLICA SKIJE



64

45 J

20 E E E

3





45

SMALL TABLE MINI / STOLIĆ MINI

41

ARMCHAIR METAL LEGS / FOTELJA METALNE NOGE



61

4

41

83

59

59

55

61

73

prostoria