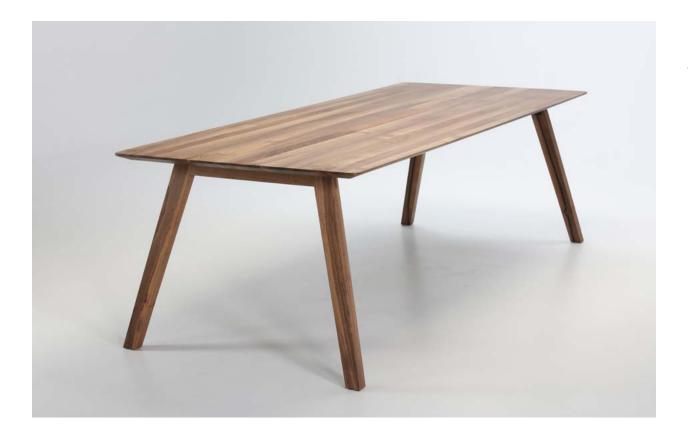

## DESIGN: GRUPA

Monk collection has been completed with the dining table which thematically adds to the corresponding chair. The elegance of the table made of massive oak has been achieved by narrowing wooden legs towards the bottom, and tabletop towards the edges.