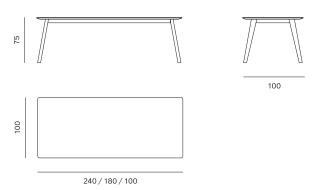

| TABLE TOP | solid wood thickness 30 mm |
|-----------|----------------------------|
| LEGS      | solid wood                 |
| FINISH    | high quality oil           |

BAR STOOL / BARSKI STOLAC

CHAIR METAL LEGS / STOLICA METALNE NOGE