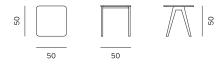

## DESIGN: GRUPA

Monk collection has been completed with the dining table which thematically adds to the corresponding chair. The elegance of the table made of massive oak has been achieved by narrowing wooden legs towards the bottom, and tabletop towards the edges.

| TABLE TOP | solid wood thickness 30 mm |
|-----------|----------------------------|
| LEGS      | solid wood                 |
| FINISH    | high quality oil           |





BAR STOOL / BARSKI STOLAC











CHAIR METAL LEGS / STOLICA METALNE NOGE



CHAIR SLED BASE / STOLICA SKIJE



64

45 J

20 E E E

3





45

SMALL TABLE MINI / STOLIĆ MINI

41

ARMCHAIR METAL LEGS / FOTELJA METALNE NOGE



61

4

41

83

59

59

55

61

73

prostoria