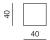

s of their metal construction. As the name suggests, Frameless appears as the ultimate light object thanks to its gracile slim metal construction. The table can be used to stand alone or arranged in a series in the given framework. The selected height is determined by its position as the main or side table. The frame is made of metal profile with glass or compact panel placed onto it.









| TABLE TOP | compact / glass / quartz                |
|-----------|-----------------------------------------|
| BASE      | metal frame 10 × 10 mm + powder coating |

PRODUCT INFORMATION WEBSITE

#### LOW TABLE 1

dimensions 100 × 100 × 35 cm







#### LOW TABLE 2

dimensions 100 × 70 × 35 cm







#### LOW TABLE 3

dimensions 40 × 40 × 55 cm







#### LOW TABLE 4

dimensions 40 × 40 × 45 cm







#### LOW TABLE 5

dimensions 40 × 55 × 40 cm







#### LOW TABLE 6

dimensions 40 × 45 × 40 cm