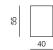

Frameless appears as the ultimate light object thanks to its gracile slim metal construction. The table can be used to stand alone or arranged in a series in the given framework. The selected height is determined by its position as the main or side table. The frame is made of metal profile with glass or compact panel placed onto it.









| TABLE TOP | compact / glass / quartz                |
|-----------|-----------------------------------------|
| BASE      | metal frame 10 × 10 mm + powder coating |

PRODUCT INFORMATION WEBSITE

#### LOW TABLE 1

dimensions 100 × 100 × 35 cm







#### LOW TABLE 2

dimensions 100 × 70 × 35 cm







#### LOW TABLE 3

dimensions 40 × 40 × 55 cm







#### LOW TABLE 4

dimensions 40 × 40 × 45 cm







#### LOW TABLE 5

dimensions 40 × 55 × 40 cm







#### LOW TABLE 6

dimensions 40 × 45 × 40 cm