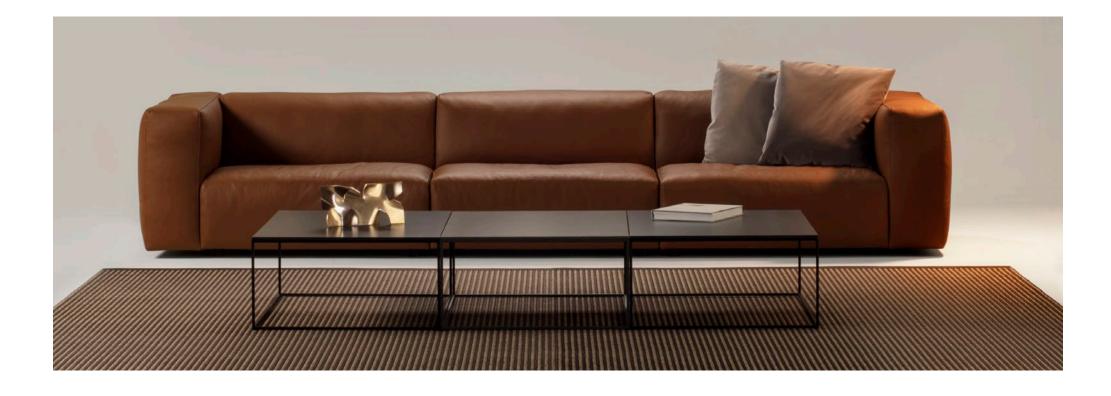

### by **sanja knezović**

The **Frameless** is a member of the Frame family of low tables. The only difference between them is in the thickness of their metal construction. As the name suggests, Frameless appears as the ultimate light object thanks to its gracile slim metal construction. The table can be used to stand alone or arranged in a series in the given framework. The selected height is determined by its position as the main or side table. The frame is made of metal profile with glass or compact panel placed onto it.

| TABLE TOP | compact / glass / quartz                |
|-----------|-----------------------------------------|
| BASE      | metal frame 10 × 10 mm + powder coating |

PRODUCT INFORMATION WEBSITE