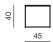

to its gracile slim metal construction. The table can be used to stand alone or arranged in a series in the given framework. The selected height is determined by its position as the main or side table. The frame is made of metal profile with glass or compact panel placed onto it.









| TABLE TOP | compact / glass / quartz                |
|-----------|-----------------------------------------|
| BASE      | metal frame 10 × 10 mm + powder coating |

PRODUCT INFORMATION WEBSITE

#### LOW TABLE 1

dimensions 100 × 100 × 35 cm







#### LOW TABLE 2

dimensions 100 × 70 × 35 cm







#### LOW TABLE 3

dimensions 40 × 40 × 55 cm







#### LOW TABLE 4

dimensions 40 × 40 × 45 cm







#### LOW TABLE 5

dimensions 40 × 55 × 40 cm







#### LOW TABLE 6

dimensions 40 × 45 × 40 cm