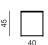

of their metal construction. As the name suggests, Frameless appears as the ultimate light object thanks to its gracile slim metal construction. The table can be used to stand alone or arranged in a series in the given framework. The selected height is determined by its position as the main or side table. The frame is made of metal profile with glass or compact panel placed onto it.









| TABLE TOP | compact / glass / quartz                |
|-----------|-----------------------------------------|
| BASE      | metal frame 10 × 10 mm + powder coating |

PRODUCT INFORMATION WEBSITE

#### LOW TABLE 1

dimensions 100 × 100 × 35 cm







#### LOW TABLE 2

dimensions 100 × 70 × 35 cm







#### LOW TABLE 3

dimensions 40 × 40 × 55 cm







#### LOW TABLE 4

dimensions 40 × 40 × 45 cm







#### LOW TABLE 5

dimensions 40 × 55 × 40 cm







#### LOW TABLE 6

dimensions 40 × 45 × 40 cm