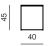

their metal construction. As the name suggests, Frameless appears as the ultimate light object thanks to its gracile slim metal construction. The table can be used to stand alone or arranged in a series in the given framework. The selected height is determined by its position as the main or side table. The frame is made of metal profile with glass or compact panel placed onto it.









| TABLE TOP | compact / glass / quartz                |
|-----------|-----------------------------------------|
| BASE      | metal frame 10 × 10 mm + powder coating |

PRODUCT INFORMATION WEBSITE

#### LOW TABLE 1

dimensions 100 × 100 × 35 cm







#### LOW TABLE 2

dimensions 100 × 70 × 35 cm







#### LOW TABLE 3

dimensions 40 × 40 × 55 cm







#### LOW TABLE 4

dimensions 40 × 40 × 45 cm







#### LOW TABLE 5

dimensions 40 × 55 × 40 cm







#### LOW TABLE 6

dimensions 40 × 45 × 40 cm