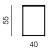

he only difference between them is in the thickness of their metal construction. As the name suggests, Frameless appears as the ultimate light object thanks to its gracile slim metal construction. The table can be used to stand alone or arranged in a series in the given framework. The selected height is determined by its position as the main or side table. The frame is made of metal profile with glass or compact panel placed onto it.









| TABLE TOP | compact / glass / quartz                |
|-----------|-----------------------------------------|
| BASE      | metal frame 10 × 10 mm + powder coating |

PRODUCT INFORMATION WEBSITE

#### LOW TABLE 1

dimensions 100 × 100 × 35 cm







#### LOW TABLE 2

dimensions 100 × 70 × 35 cm







#### LOW TABLE 3

dimensions 40 × 40 × 55 cm







#### LOW TABLE 4

dimensions 40 × 40 × 45 cm







#### LOW TABLE 5

dimensions 40 × 55 × 40 cm







#### LOW TABLE 6

dimensions 40 × 45 × 40 cm