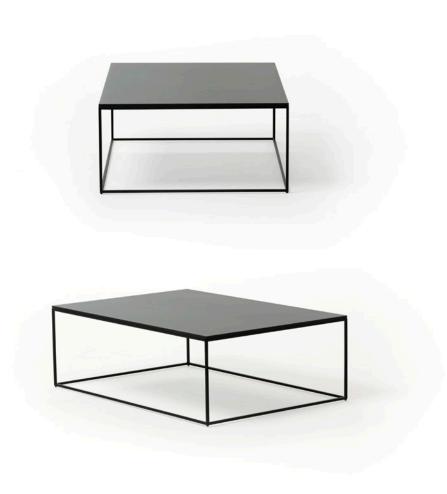

### by **sanja knezović**

The **Frameless** is a member of the Frame family of low tables. The only difference between them is in the thickness of their metal construction. As the name suggests, Frameless appears as the ultimate light object thanks to its gracile slim metal construction. The table can be used to stand alone or arranged in a series in the given framework. The selected height is determined by its position as the main or side table. The frame is made of metal profile with glass or compact panel placed onto it.

| TABLE TOP | compact / glass / quartz                |
|-----------|-----------------------------------------|
| BASE      | metal frame 10 × 10 mm + powder coating |

PRODUCT INFORMATION WEBSITE