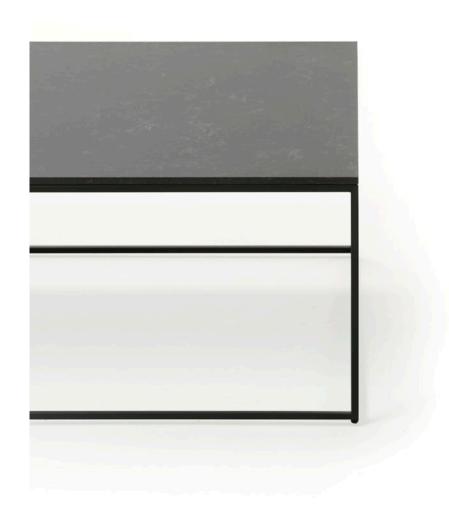

### by **sanja knezović**

The **Frameless** is a member of the Frame family of low tables. The only difference between them is in the thickness of their metal construction. As the name suggests, Frameless appears as the ultimate light object thanks to its gracile slim metal construction. The table can be used to stand alone or arranged in a series in the given framework. The selected height is determined by its position as the main or side table. The frame is made of metal profile with glass or compact panel placed onto it.

| TABLE TOP | compact / glass / quartz                |
|-----------|-----------------------------------------|
| BASE      | metal frame 10 × 10 mm + powder coating |

PRODUCT INFORMATION WEBSITE