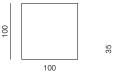

s collection

### by **sanja knezović**

The **Frameless** is a member of the Frame family of low tables. The only difference between them is in the thickness of their metal construction. As the name suggests, Frameless appears as the ultimate light object thanks to its gracile slim metal construction. The table can be used to stand alone or arranged in a series in the given framework. The selected height is determined by its position as the main or side table. The frame is made of metal profile with glass or compact panel placed onto it.









| TABLE TOP | compact / glass / quartz                |
|-----------|-----------------------------------------|
| BASE      | metal frame 10 × 10 mm + powder coating |

PRODUCT INFORMATION WEBSITE

#### LOW TABLE 1

dimensions 100 × 100 × 35 cm







#### LOW TABLE 2

dimensions 100 × 70 × 35 cm







#### LOW TABLE 3

dimensions 40 × 40 × 55 cm







#### LOW TABLE 4

dimensions 40 × 40 × 45 cm







#### LOW TABLE 5

dimensions 40 × 55 × 40 cm







#### LOW TABLE 6

dimensions 40 × 45 × 40 cm