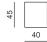

ks to its gracile slim metal construction. The table can be used to stand alone or arranged in a series in the given framework. The selected height is determined by its position as the main or side table. The frame is made of metal profile with glass or compact panel placed onto it.









| TABLE TOP | compact / glass / quartz                |
|-----------|-----------------------------------------|
| BASE      | metal frame 10 × 10 mm + powder coating |

PRODUCT INFORMATION WEBSITE

#### LOW TABLE 1

dimensions 100 × 100 × 35 cm







#### LOW TABLE 2

dimensions 100 × 70 × 35 cm







#### LOW TABLE 3

dimensions 40 × 40 × 55 cm







#### LOW TABLE 4

dimensions 40 × 40 × 45 cm







#### LOW TABLE 5

dimensions 40 × 55 × 40 cm







#### LOW TABLE 6

dimensions 40 × 45 × 40 cm