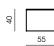

rameless appears as the ultimate light object thanks to its gracile slim metal construction. The table can be used to stand alone or arranged in a series in the given framework. The selected height is determined by its position as the main or side table. The frame is made of metal profile with glass or compact panel placed onto it.









| TABLE TOP | compact / glass / quartz                |
|-----------|-----------------------------------------|
| BASE      | metal frame 10 × 10 mm + powder coating |

PRODUCT INFORMATION WEBSITE

#### LOW TABLE 1

dimensions 100 × 100 × 35 cm







#### LOW TABLE 2

dimensions 100 × 70 × 35 cm







#### LOW TABLE 3

dimensions 40 × 40 × 55 cm







#### LOW TABLE 4

dimensions 40 × 40 × 45 cm







#### LOW TABLE 5

dimensions 40 × 55 × 40 cm







#### LOW TABLE 6

dimensions 40 × 45 × 40 cm