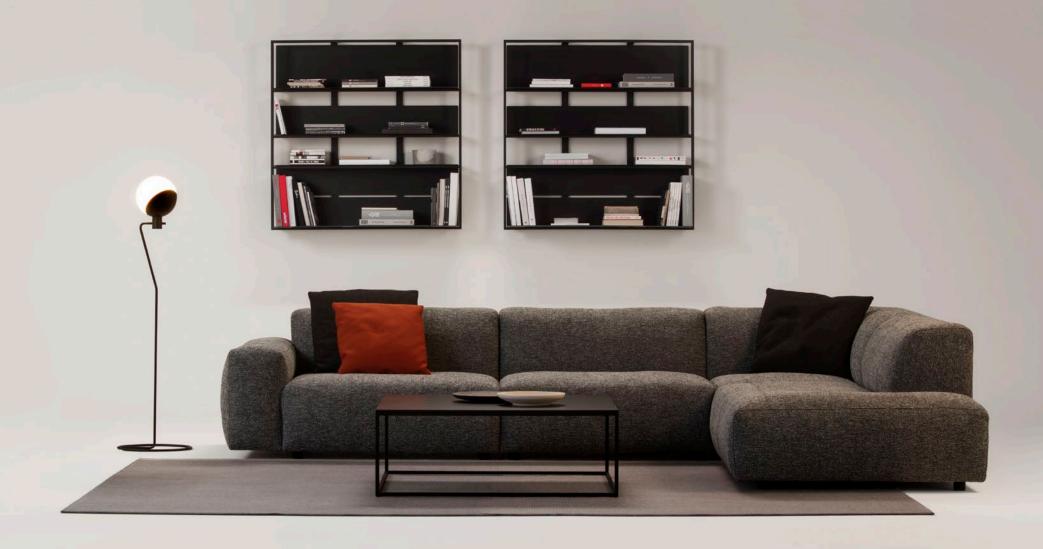

### by **sanja knezović**

The **Frameless** is a member of the Frame family of low tables. The only difference between them is in the thickness of their metal construction. As the name suggests, Frameless appears as the ultimate light object thanks to its gracile slim metal construction. The table can be used to stand alone or arranged in a series in the given framework. The selected height is determined by its position as the main or side table. The frame is made of metal profile with glass or compact panel placed onto it.

| TABLE TOP | compact / glass / quartz                |
|-----------|-----------------------------------------|
| BASE      | metal frame 10 × 10 mm + powder coating |

PRODUCT INFORMATION WEBSITE