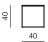

o its gracile slim metal construction. The table can be used to stand alone or arranged in a series in the given framework. The selected height is determined by its position as the main or side table. The frame is made of metal profile with glass or compact panel placed onto it.









| TABLE TOP | compact / glass / quartz                |
|-----------|-----------------------------------------|
| BASE      | metal frame 10 × 10 mm + powder coating |

PRODUCT INFORMATION WEBSITE

#### LOW TABLE 1

dimensions 100 × 100 × 35 cm







#### LOW TABLE 2

dimensions 100 × 70 × 35 cm







#### LOW TABLE 3

dimensions 40 × 40 × 55 cm







#### LOW TABLE 4

dimensions 40 × 40 × 45 cm







#### LOW TABLE 5

dimensions 40 × 55 × 40 cm







#### LOW TABLE 6

dimensions 40 × 45 × 40 cm