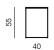

only difference between them is in the thickness of their metal construction. As the name suggests, Frameless appears as the ultimate light object thanks to its gracile slim metal construction. The table can be used to stand alone or arranged in a series in the given framework. The selected height is determined by its position as the main or side table. The frame is made of metal profile with glass or compact panel placed onto it.









| TABLE TOP | compact / glass / quartz                |
|-----------|-----------------------------------------|
| BASE      | metal frame 10 × 10 mm + powder coating |

PRODUCT INFORMATION WEBSITE

#### LOW TABLE 1

dimensions 100 × 100 × 35 cm







#### LOW TABLE 2

dimensions 100 × 70 × 35 cm







#### LOW TABLE 3

dimensions 40 × 40 × 55 cm







#### LOW TABLE 4

dimensions 40 × 40 × 45 cm







#### LOW TABLE 5

dimensions 40 × 55 × 40 cm







#### LOW TABLE 6

dimensions 40 × 45 × 40 cm