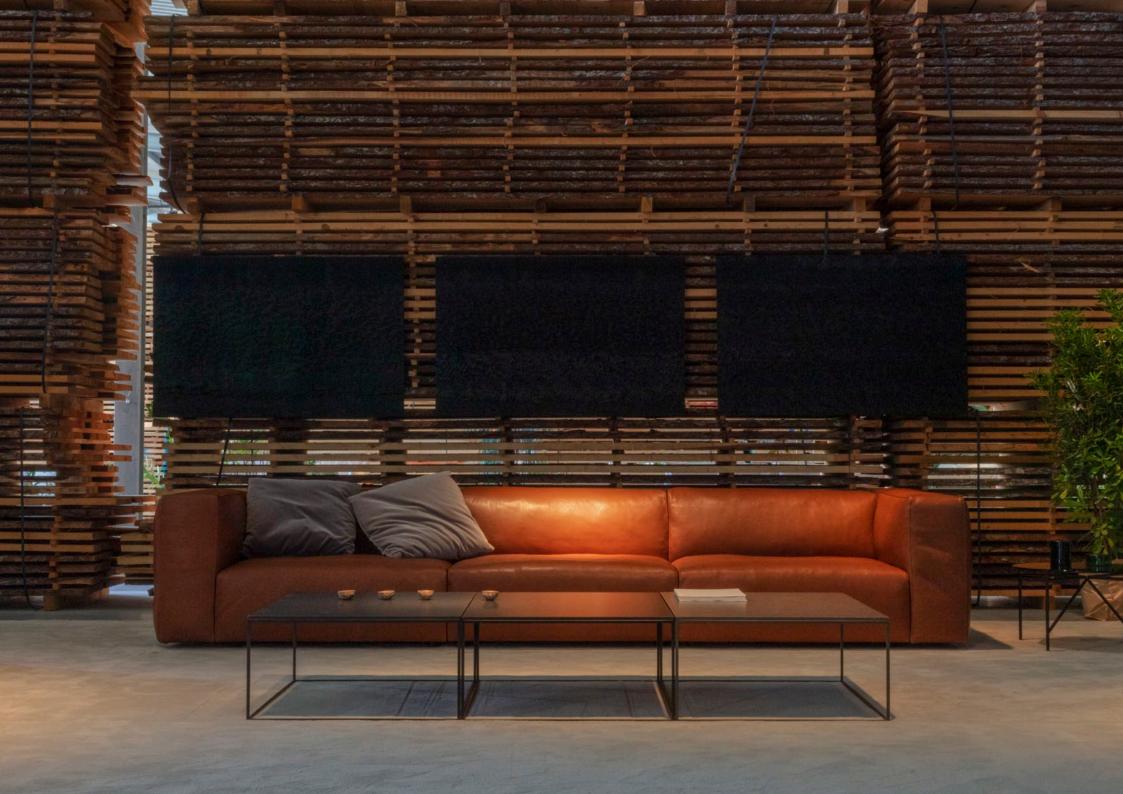

### by **sanja knezović**

The **Frameless** is a member of the Frame family of low tables. The only difference between them is in the thickness of their metal construction. As the name suggests, Frameless appears as the ultimate light object thanks to its gracile slim metal construction. The table can be used to stand alone or arranged in a series in the given framework. The selected height is determined by its position as the main or side table. The frame is made of metal profile with glass or compact panel placed onto it.

| TABLE TOP | compact / glass / quartz                |
|-----------|-----------------------------------------|
| BASE      | metal frame 10 × 10 mm + powder coating |

PRODUCT INFORMATION WEBSITE