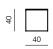

meless appears as the ultimate light object thanks to its gracile slim metal construction. The table can be used to stand alone or arranged in a series in the given framework. The selected height is determined by its position as the main or side table. The frame is made of metal profile with glass or compact panel placed onto it.









| TABLE TOP | compact / glass / quartz                |
|-----------|-----------------------------------------|
| BASE      | metal frame 10 × 10 mm + powder coating |

PRODUCT INFORMATION WEBSITE

#### LOW TABLE 1

dimensions 100 × 100 × 35 cm







#### LOW TABLE 2

dimensions 100 × 70 × 35 cm







#### LOW TABLE 3

dimensions 40 × 40 × 55 cm







#### LOW TABLE 4

dimensions 40 × 40 × 45 cm







#### LOW TABLE 5

dimensions 40 × 55 × 40 cm







#### LOW TABLE 6

dimensions 40 × 45 × 40 cm