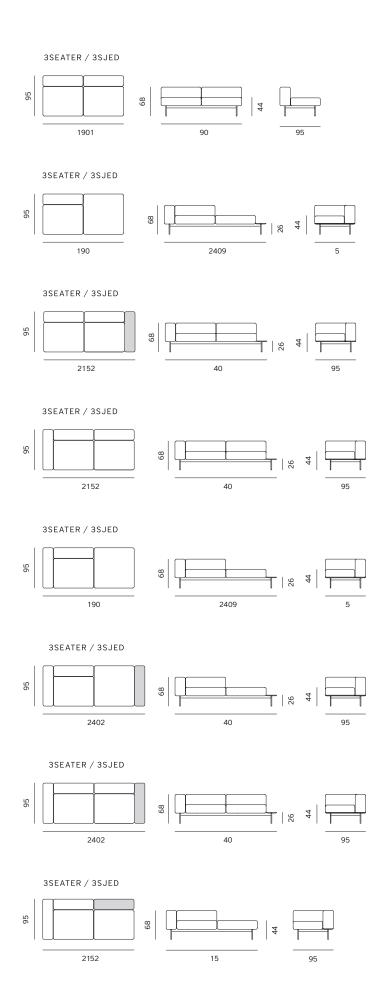

## DESIGN: SIMON MORASI PIPERČIĆ

Convert is a modular seating system providing various combinations of arranging compositions in space. It is also flexible within its structure and can be modified in time. Changing the positions of seating modules, fixed backrests or the ones with a mechanism and platform for storage, offers a variety of different possibilities applicable both for households and public spaces. Essentially discreet in its shape, through disposition of structural elements, selection of material and several types of cushions, the system changes its character and function depending on the user's preference.