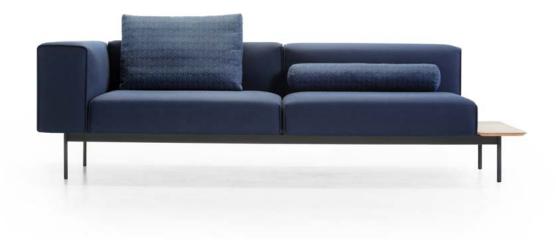

## DESIGN: SIMON MORASI PIPERČIĆ

Convert is a modular seating system providing various combinations of arranging compositions in space. It is also flexible within its structure and can be modified in time. Changing the positions of seating modules, fixed backrests or the ones with a mechanism and platform for storage, offers a variety of different possibilities applicable both for households and public spaces. Essentially discreet in its shape, through disposition of structural elements, selection of material and several types of cushions, the system changes its character and function depending on the user's preference.