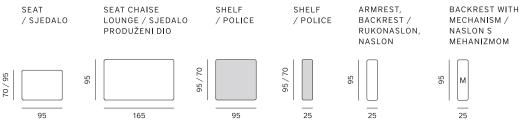

## DESIGN: SIMON MORASI PIPERČIĆ

Convert is a modular seating system providing various combinations of arranging compositions in space. It is also flexible within its structure and can be modified in time. Changing the positions of seating modules, fixed backrests or the ones with a mechanism and platform for storage, offers a variety of different possibilities applicable both for households and public spaces. Essentially discreet in its shape, through disposition of structural elements, selection of material and several types of cushions, the system changes its character and function depending on the user's preference.