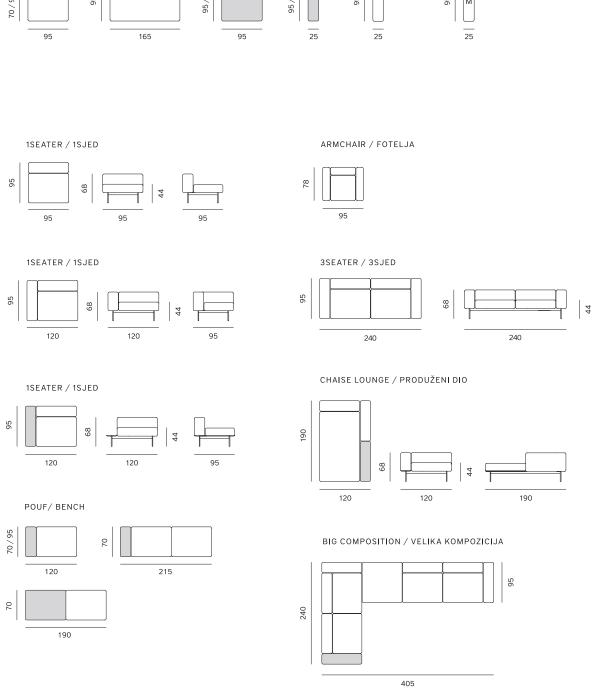

## DESIGN: SIMON MORASI PIPERČIĆ

Convert is a modular seating system providing various combinations of arranging compositions in space. It is also flexible within its structure and can be modified in time. Changing the positions of seating modules, fixed backrests or the ones with a mechanism and platform for storage, offers a variety of different possibilities applicable both for households and public spaces. Essentially discreet in its shape, through disposition of structural elements, selection of material and several types of cushions, the system changes its character and function depending on the user's preference.