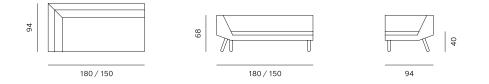

## 3SEATER / 3SJED, 2,5SEATER / 2,5SJED, 2SEATER / 2SJED,

END UNIT (L/R) / ZAVRŠETAK (L/D)