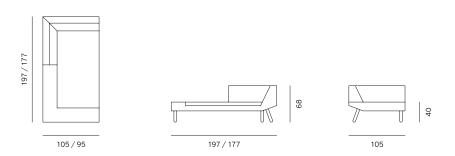

gs and optional cushions, the style and the application context of Combine varies, enabling the user to define his or hers own preferred character of the sofa.

| STRUCTURE    | multilayer plywood, metal           |
|--------------|-------------------------------------|
| SUSPENSION   | elastic webbing                     |
| SEAT CUSHION | нк foam, polyester wadding, feather |
| BACKREST     | HR foam, polyester wadding          |
| LEGS         | solid wood                          |
| FINISH       | for legs high quality oil           |
|              | metal                               |
| UPHOLSTERY   | fabric / leather                    |

## 3SEATER / 3SJED, 2,5SEATER / 2,5SJED, 2SEATER / 2SJED,



END UNIT (L/R) / ZAVRŠETAK (L/D)



## CHAISE LOUNGE (L/R) / PRODUŽENI DIO (L/D)