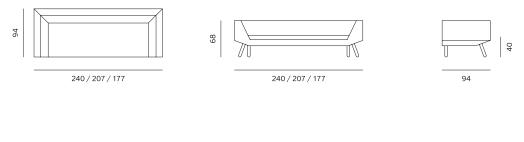

## 3SEATER / 3SJED, 2,5SEATER / 2,5SJED, 2SEATER / 2SJED,

END UNIT (L/R) / ZAVRŠETAK (L/D)