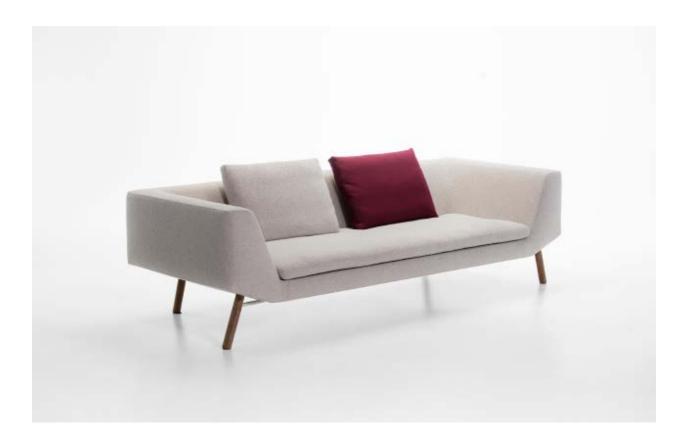

## DESIGN: NUMEN / FOR USE

Combine is a seating system of reduced form characterizes by the profile of the lower side of the backrest. Depending on the choice of wooden or steel legs and optional cushions, the style and the application context of Combine varies, enabling the user to define his or hers own preferred character of the sofa.