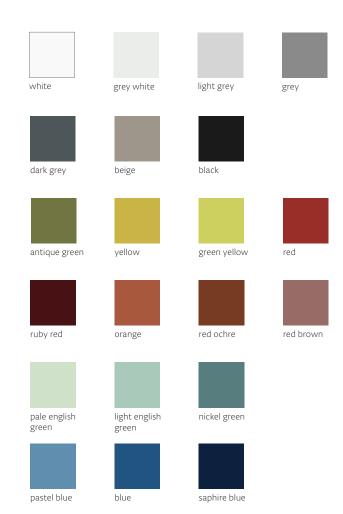

## metal

All powder coated metal products and elements have a matte finish, which is Prostoria's visual standard used in the processing and protection of metallic materials. Hand-welded metal parts may have minor imperfections that do not affect the quality or function of the product, but are a reflection of the manual work of our craftsmen. Metal products intended for outdoor use have a double finish - a primer for better mechanical resistance and a coloured coating for protection against corrosion.

To clean powder coated metal products use a damp soft cloth soaked in a solution of water and a pH neutral detergent, and wipe using a clean, dry and soft cloth.