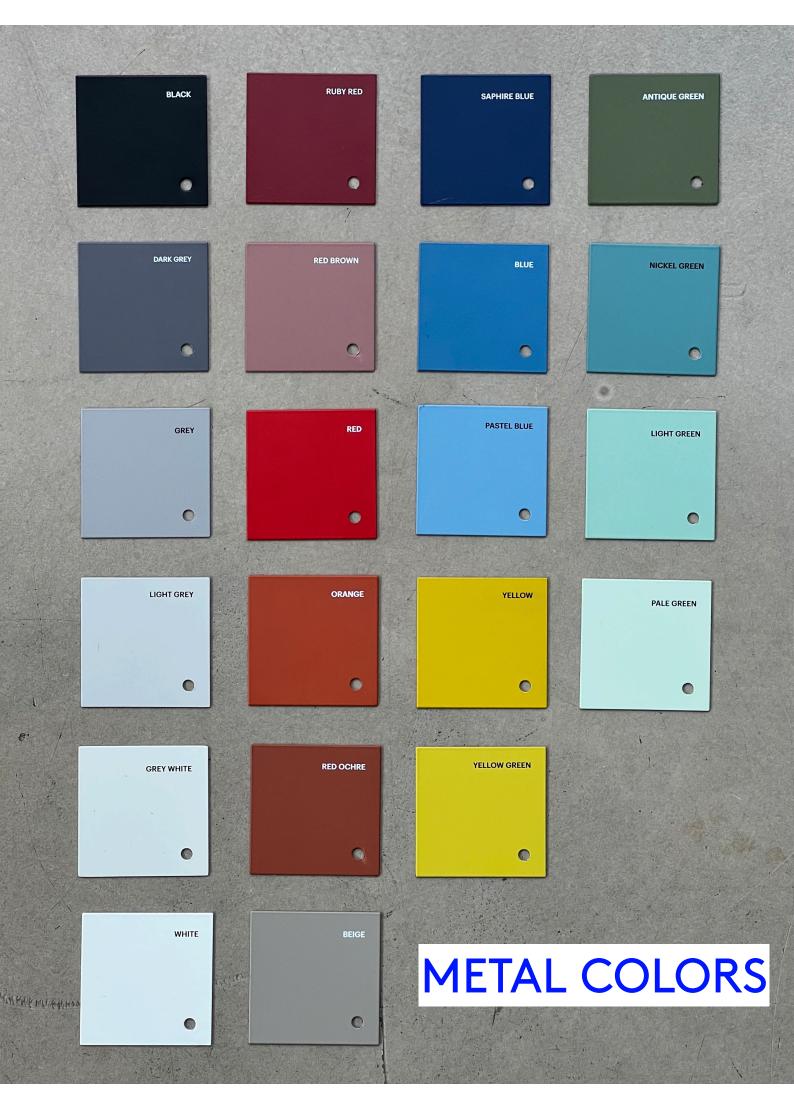

## metal

All powder coated metal products and elements have a matte finish, which is Prostoria's visual standard used in the processing and protection of metallic materials. Hand-welded metal parts may have minor imperfections that do not affect the quality or function of the product, but are a reflection of the manual work of our craftsmen. Metal products intended for outdoor use have a double finish - a primer for better mechanical resistance and a coloured coating for protection against corrosion.

To clean powder coated metal products use a damp soft cloth soaked in a solution of water and a pH neutral detergent, and wipe using a clean, dry and soft cloth.