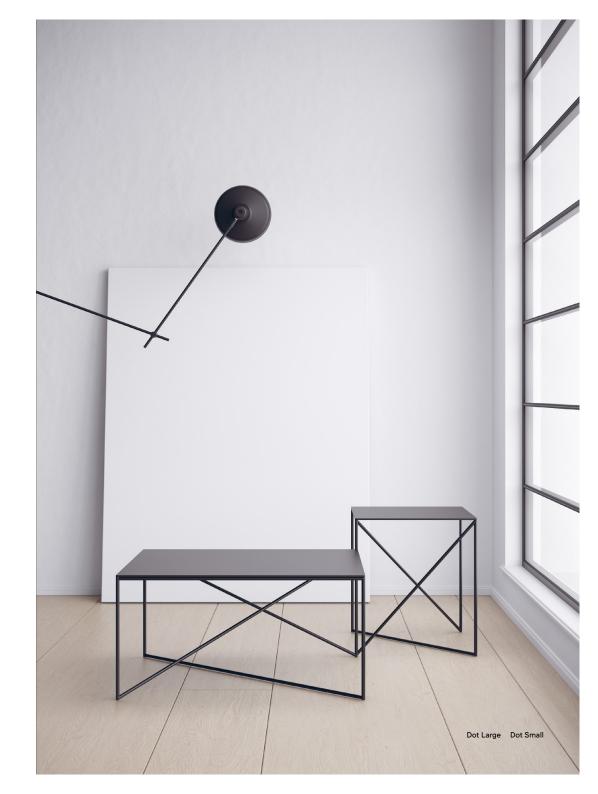

Dot

Dot is a collection of side tables that come in two dimensions and different colours, designed to follow the style and the thought of Grupa's lighting fixtures. The metal under-structure provides the strength and character which changes slightly depending on which side you look at it from. Whether as a standalone piece or a combination of two given dimensions of these side tables, Dot is always working for the space it is in. It is made of durable and lightweight materials, steel frame with aluminium top, so it can work both indoors or outdoors.

Dot Large

Dot Small

Dot Large Control of the Control of

Characteristics: Steel legs shaped and welded by hand with the aluminium tabletop. Powder coated in different matte shades. 5 mm thick tabletop. Indoor and outdoor use.

Dot Small DOT-S

L 400 mm W 400 mm H 450 mm

Dot Large DOT-L

L 550 mm W 700 mm H 350 mm

Colour RAL: \*On Request (MOQ)

Black 9005

White 9016

Grey\* 7005