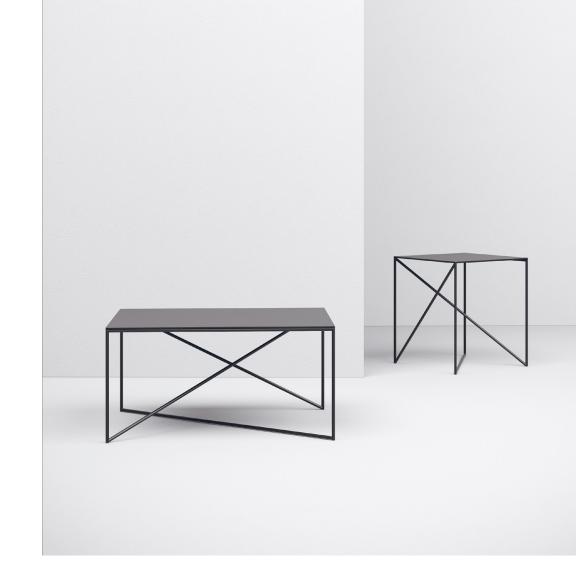

Dot

Dot is a collection of side tables that come in two dimensions and different colours, designed to follow the style and the thought of Grupa's lighting fixtures. The metal under-structure provides the strength and character which changes slightly depending on which side you look at it from. Whether as a standalone piece or a combination of two given dimensions of these side tables, Dot is always working for the space it is in. It is made of durable and lightweight materials, steel frame with aluminium top, so it can work both indoors or outdoors.

Dot Large

Dot Small

Dot Large Control of the Control of

Characteristics: Steel legs shaped and welded by hand with the aluminium tabletop. Powder coated in different matte shades. 5 mm thick tabletop. Indoor and outdoor use.

Dot Small DOT-S

L 400 mm W 400 mm H 450 mm

Dot Large DOT-L

L 550 mm W 700 mm H 350 mm

Colour RAL: \*On Request (MOQ)

Black 9005

White 9016

Grey\* 7005