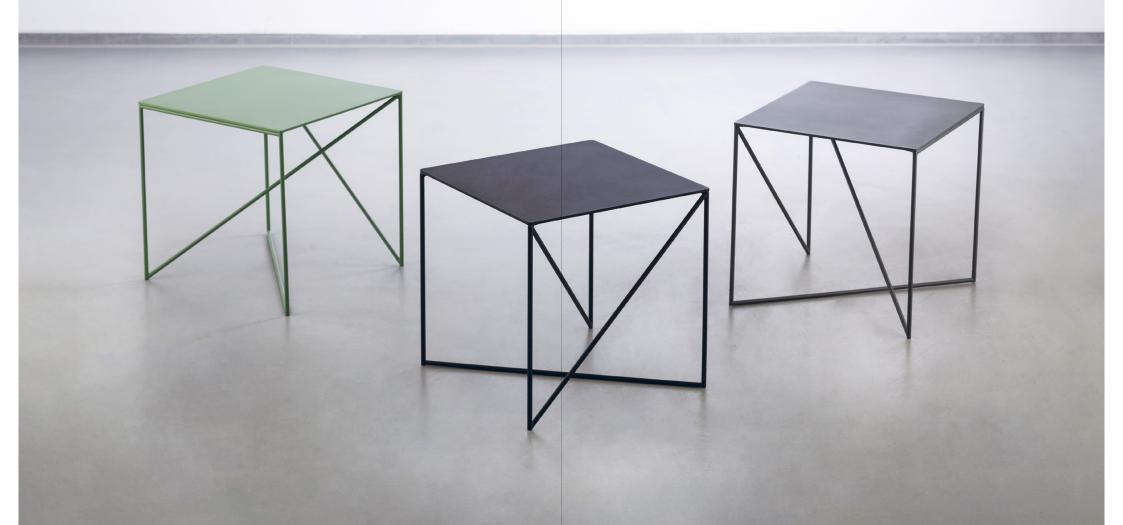

Dot

Dot is a collection of side tables that come in two dimensions and different colours, designed to follow the style and the thought of Grupa's lighting fixtures. The metal under-structure provides the strength and character which changes slightly depending on which side you look at it from. Whether as a standalone piece or a combination of two given dimensions of these side tables, Dot is always working for the space it is in. It is made of durable and lightweight materials, steel frame with aluminium top, so it can work both indoors or outdoors.

Dot Large

Dot Small

Dot Large Control of the Control of

Characteristics: Steel legs shaped and welded by hand with the aluminium tabletop. Powder coated in different matte shades. 5 mm thick tabletop. Indoor and outdoor use.

Dot Small DOT-S

L 400 mm W 400 mm H 450 mm

Dot Large DOT-L

L 550 mm W 700 mm H 350 mm

Colour RAL: \*On Request (MOQ)

Black 9005

White 9016

Grey\* 7005

Green\* 6011

.