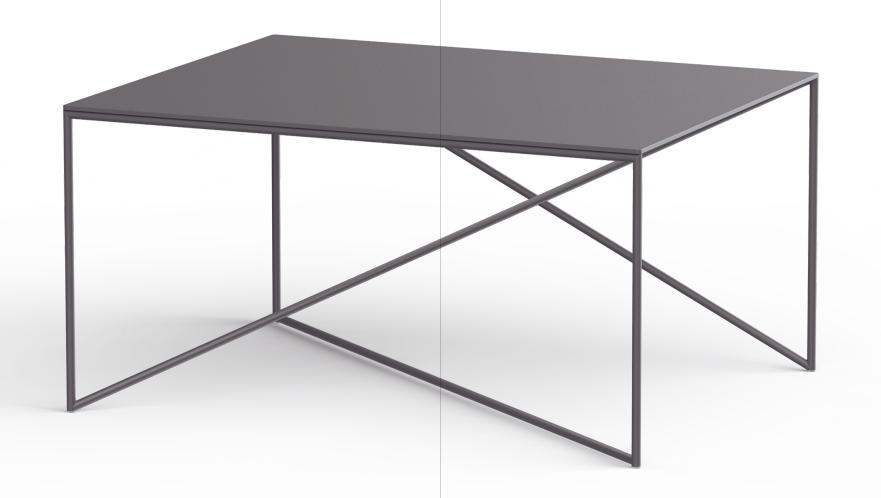

Dot

Dot is a collection of side tables that come in two dimensions and different colours, designed to follow the style and the thought of Grupa's lighting fixtures. The metal under-structure provides the strength and character which changes slightly depending on which side you look at it from. Whether as a standalone piece or a combination of two given dimensions of these side tables, Dot is always working for the space it is in. It is made of durable and lightweight materials, steel frame with aluminium top, so it can work both indoors or outdoors.

Dot Large

Dot Small

Dot Large Control of the Control of

Characteristics: Steel legs shaped and welded by hand with the aluminium tabletop. Powder coated in different matte shades. 5 mm thick tabletop. Indoor and outdoor use.

Dot Small DOT-S

L 400 mm W 400 mm H 450 mm

Dot Large DOT-L

L 550 mm W 700 mm H 350 mm

Colour RAL: \*On Request (MOQ)

Black 9005

White 9016

Grey\* 7005