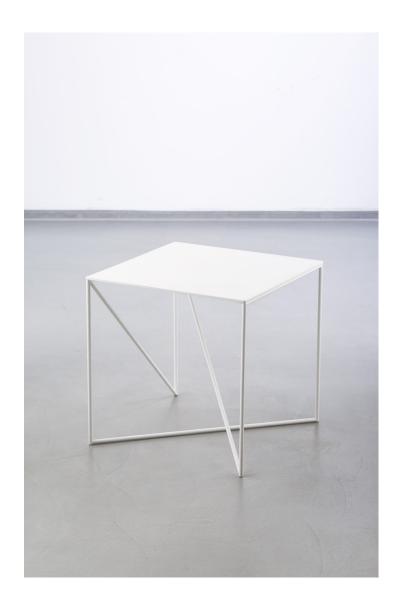

Dot

Dot is a collection of side tables that come in two dimensions and different colours, designed to follow the style and the thought of Grupa's lighting fixtures. The metal under-structure provides the strength and character which changes slightly depending on which side you look at it from. Whether as a standalone piece or a combination of two given dimensions of these side tables, Dot is always working for the space it is in. It is made of durable and lightweight materials, steel frame with aluminium top, so it can work both indoors or outdoors.

Dot Large

Dot Small

Dot Large Control of the Control of

Characteristics: Steel legs shaped and welded by hand with the aluminium tabletop. Powder coated in different matte shades. 5 mm thick tabletop. Indoor and outdoor use.

Dot Small DOT-S

L 400 mm W 400 mm H 450 mm

Dot Large DOT-L

L 550 mm W 700 mm H 350 mm

Colour RAL: \*On Request (MOQ)

Black 9005

White 9016

Grey\* 7005