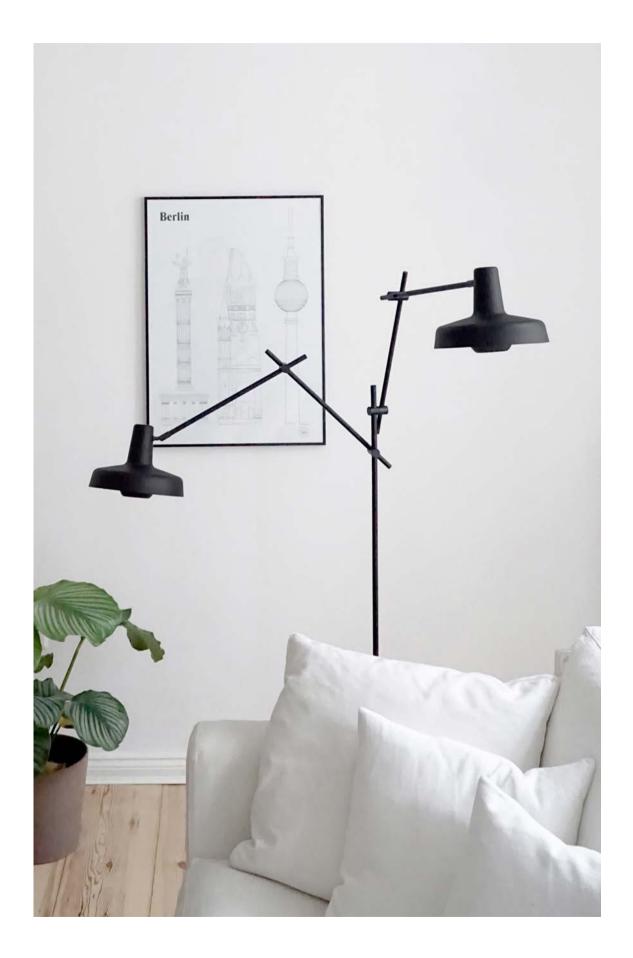

Direct ceiling mounting.

Direct ceiling mounting.

Wall Lamp AR-W

Base diameter 100 mm Base arm length 350 mm Shade arm length 350 mm Shade diameter 228 mm

Wall Lamp Double AR-W2

Base diameter 100 mm Base arm length 350 mm Shade arm length 350 mm Shade diameter 228 mm

Wall Lamp Long AR-W-L

Base diameter 100 mm Base arm length 550 mm Shade arm length 550 mm Shade diameter 228 mm

Removable cord included, length 2500 mm. On/Off switch on the lamp base. Arm rotation 180 degrees. Wall Lamp Short AR-W-S