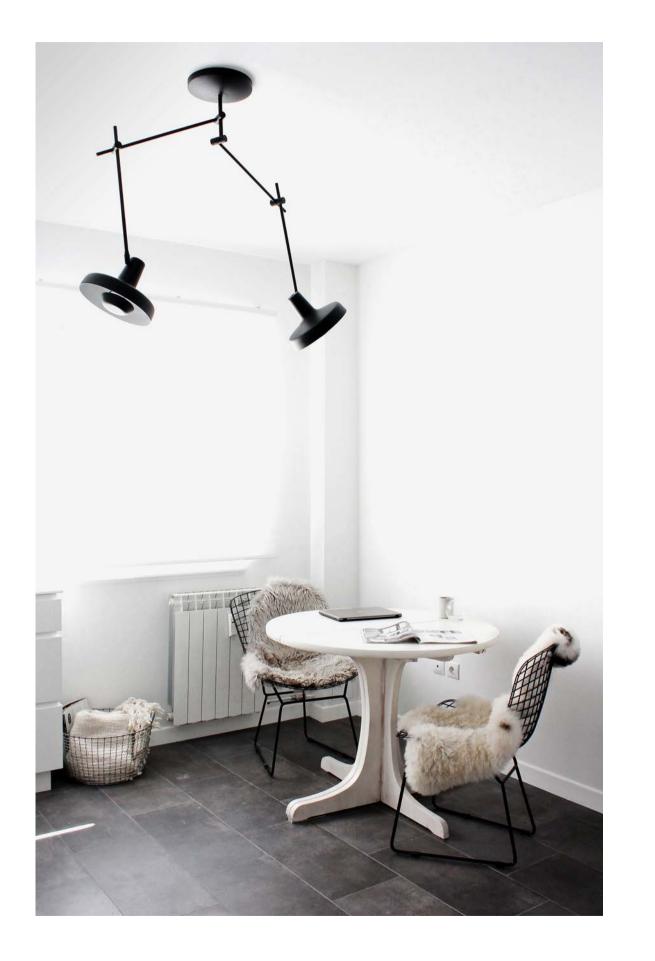

# Ceiling Lamp Double AR-C2

Base diameter 200 mm Base arm 140 mm Middle arm 350 mm Shade arm 350 mm Shade diameter 228 mm

Ceiling Lamp Long AR-C-L

Base diameter 200 mm Base arm 140 mm Middle arm 550 mm Shade arm 550 mm Shade diameter 228 mm

Direct ceiling mounting.

Direct ceiling mounting.

Wall Lamp AR-W

Base diameter 100 mm Base arm length 350 mm Shade arm length 350 mm Shade diameter 228 mm

Wall Lamp Double AR-W2

Base diameter 100 mm Base arm length 350 mm Shade arm length 350 mm Shade diameter 228 mm