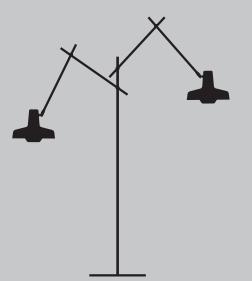

# Floor Lamp Double AR-F2

Base diameter 300 mm Base arm length 1100 mm Middle arm length 300 mm Shade arm length 360 mm Shade diameter 228 mm AR-T

Table Lamp

Base diameter 200 mm Base arm length 350 mm Middle arm length 250 mm Shade arm length 320 mm Shade diameter 228 mm