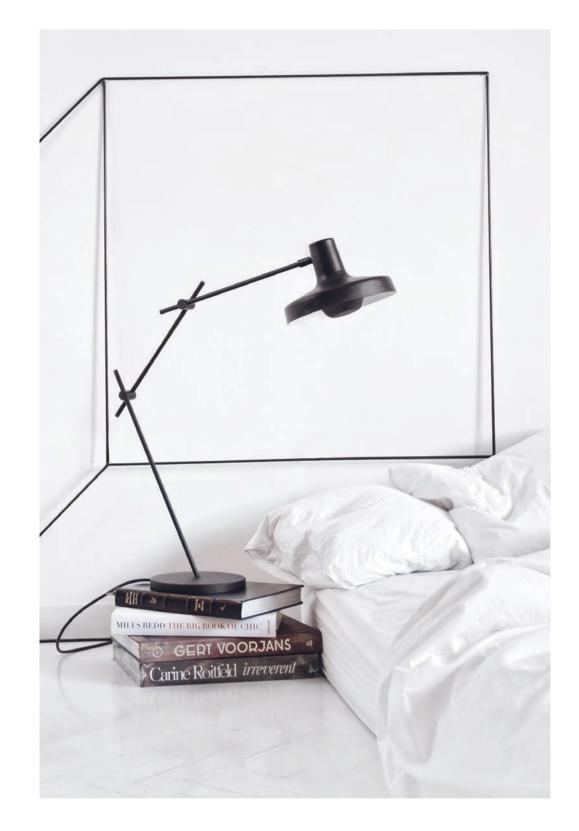

### Floor Lamp AR-F

Base diameter 250 mm Base arm length 1100 mm Middle arm length 300 mm Shade arm length 360 mm Shade diameter 228 mm

Table Lamp Palace AR-TP

Base diameter 200 mm Base arm length 350 mm Shade arm length 350 mm Shade diameter 228 mm

# Floor Lamp Double AR-F2

Base diameter 300 mm Base arm length 1100 mm Middle arm length 300 mm Shade arm length 360 mm Shade diameter 228 mm AR-T

Table Lamp

Base diameter 200 mm Base arm length 350 mm Middle arm length 250 mm Shade arm length 320 mm Shade diameter 228 mm