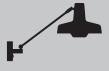

Ceiling Lamp AR-C

Base diameter 200 mm Base arm 70 mm Middle arm 350 mm Shade arm 350 mm Shade diameter 228 mm