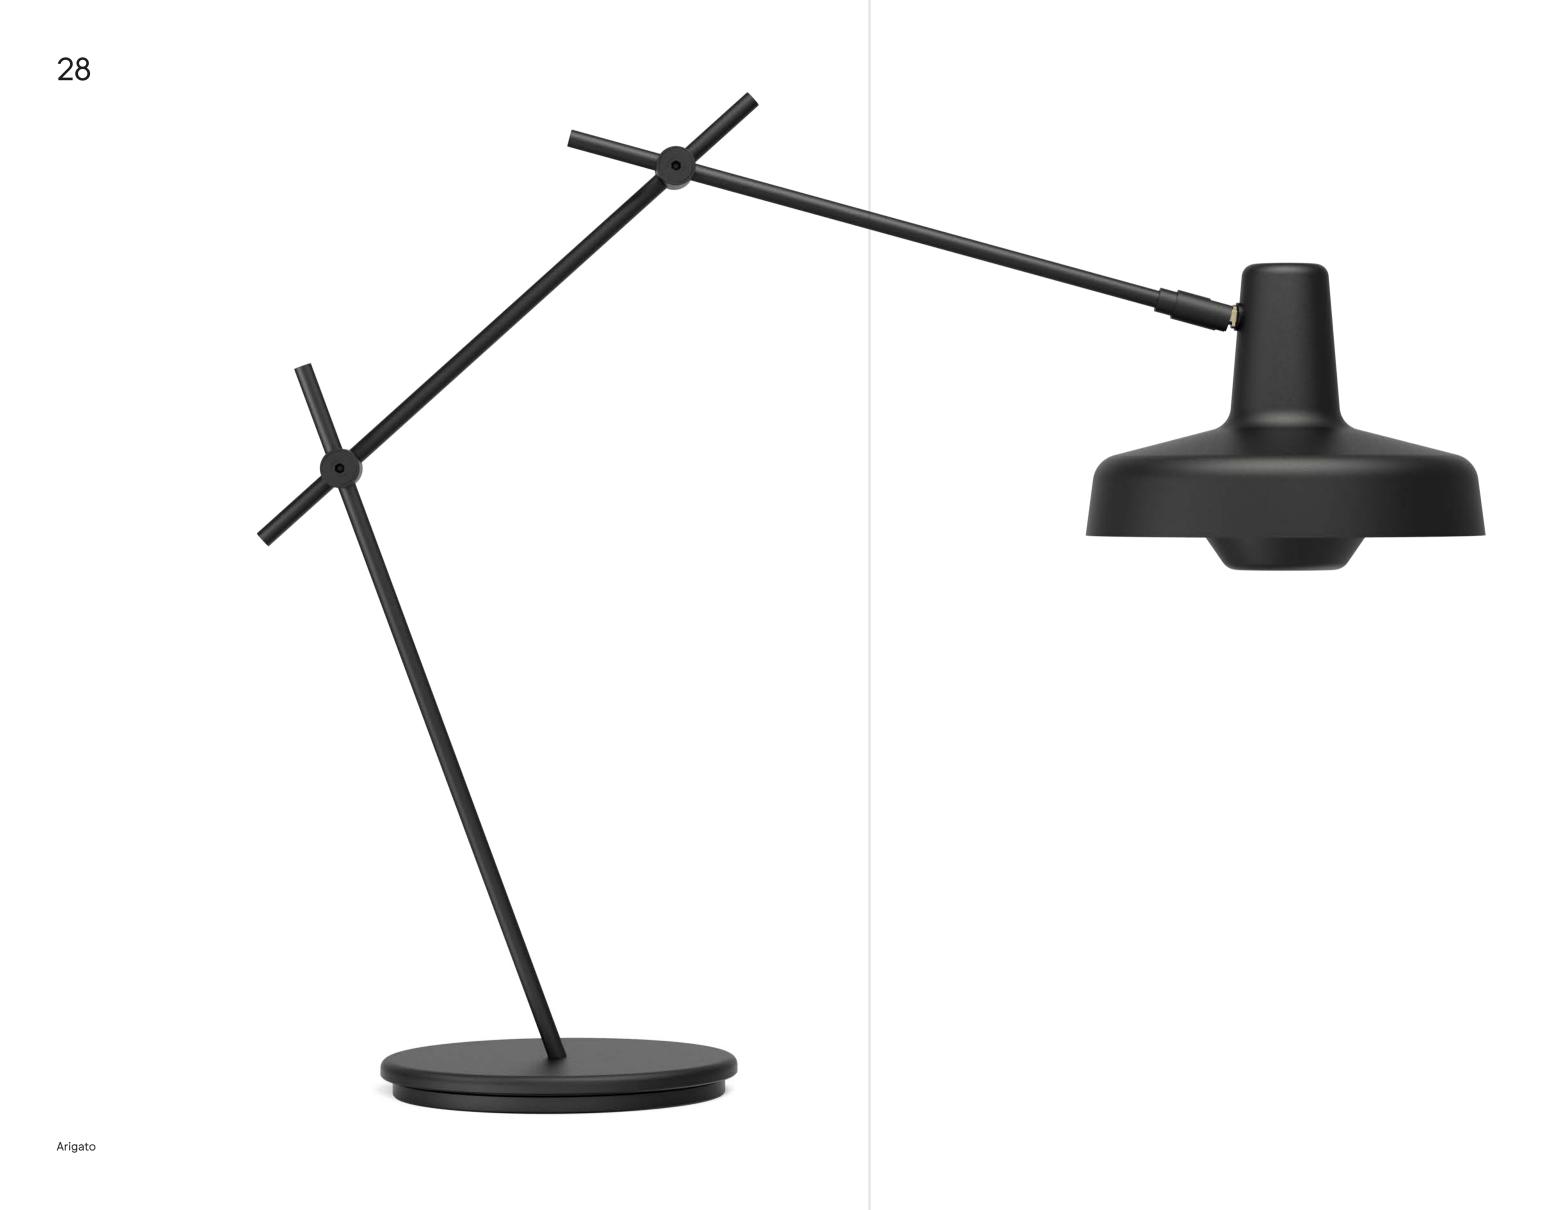

### Floor Lamp AR-F

Base diameter 250 mm Base arm length 1100 mm Middle arm length 300 mm Shade arm length 360 mm Shade diameter 228 mm

Table Lamp Palace AR-TP

Base diameter 200 mm Base arm length 350 mm Shade arm length 350 mm Shade diameter 228 mm

# Floor Lamp Double AR-F2

Base diameter 300 mm Base arm length 1100 mm Middle arm length 300 mm Shade arm length 360 mm Shade diameter 228 mm AR-T

Table Lamp

Base diameter 200 mm Base arm length 350 mm Middle arm length 250 mm Shade arm length 320 mm Shade diameter 228 mm