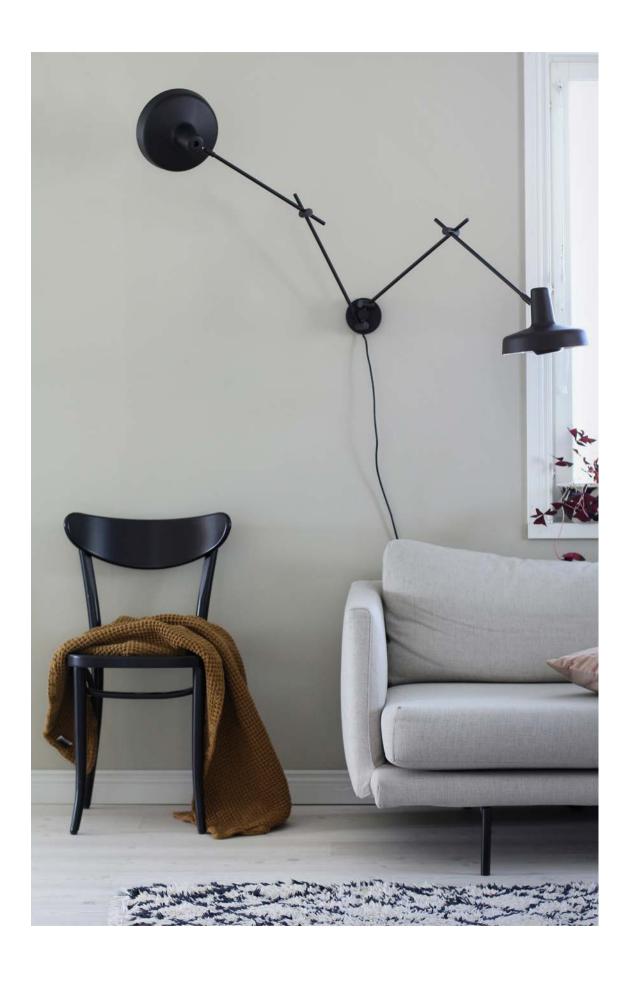

Direct ceiling mounting.

Direct ceiling mounting.

Wall Lamp AR-W

Base diameter 100 mm Base arm length 350 mm Shade arm length 350 mm Shade diameter 228 mm

Wall Lamp Double AR-W2

Base diameter 100 mm Base arm length 350 mm Shade arm length 350 mm Shade diameter 228 mm

Wall Lamp Long AR-W-L

Base diameter 100 mm Base arm length 550 mm Shade arm length 550 mm Shade diameter 228 mm

Removable cord included, length 2500 mm. On/Off switch on the lamp base. Arm rotation 180 degrees. Wall Lamp Short AR-W-S