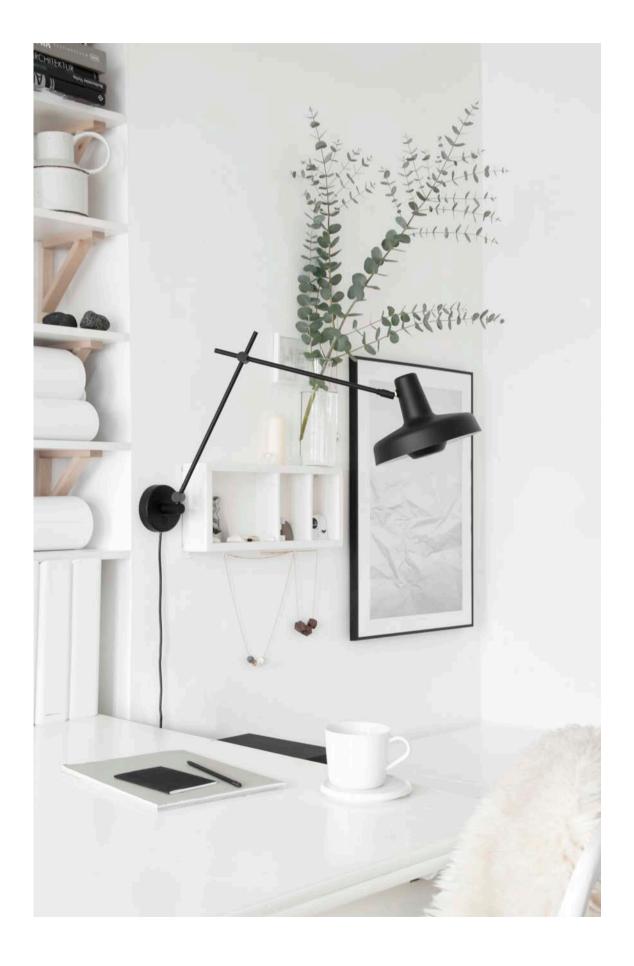

Direct ceiling mounting.

Direct ceiling mounting.

Wall Lamp AR-W

Base diameter 100 mm Base arm length 350 mm Shade arm length 350 mm Shade diameter 228 mm

Wall Lamp Double AR-W2

Base diameter 100 mm Base arm length 350 mm Shade arm length 350 mm Shade diameter 228 mm

Wall Lamp Long AR-W-L

Base diameter 100 mm Base arm length 550 mm Shade arm length 550 mm Shade diameter 228 mm

Removable cord included, length 2500 mm. On/Off switch on the lamp base. Arm rotation 180 degrees. Wall Lamp Short AR-W-S