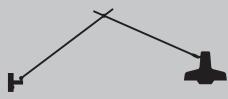

# Ceiling Lamp Double AR-C2

Base diameter 200 mm Base arm 140 mm Middle arm 350 mm Shade arm 350 mm Shade diameter 228 mm

Ceiling Lamp Long AR-C-L

Base diameter 200 mm Base arm 140 mm Middle arm 550 mm Shade arm 550 mm Shade diameter 228 mm