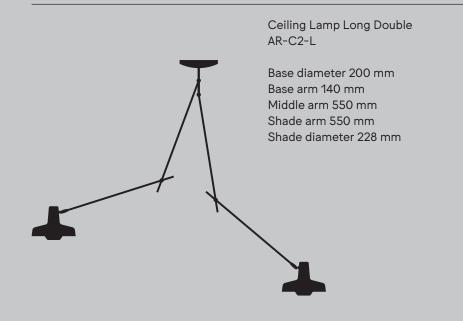

# Ceiling Lamp Double AR-C2

Base diameter 200 mm Base arm 140 mm Middle arm 350 mm Shade arm 350 mm Shade diameter 228 mm

Ceiling Lamp Long AR-C-L

Base diameter 200 mm Base arm 140 mm Middle arm 550 mm Shade arm 550 mm Shade diameter 228 mm