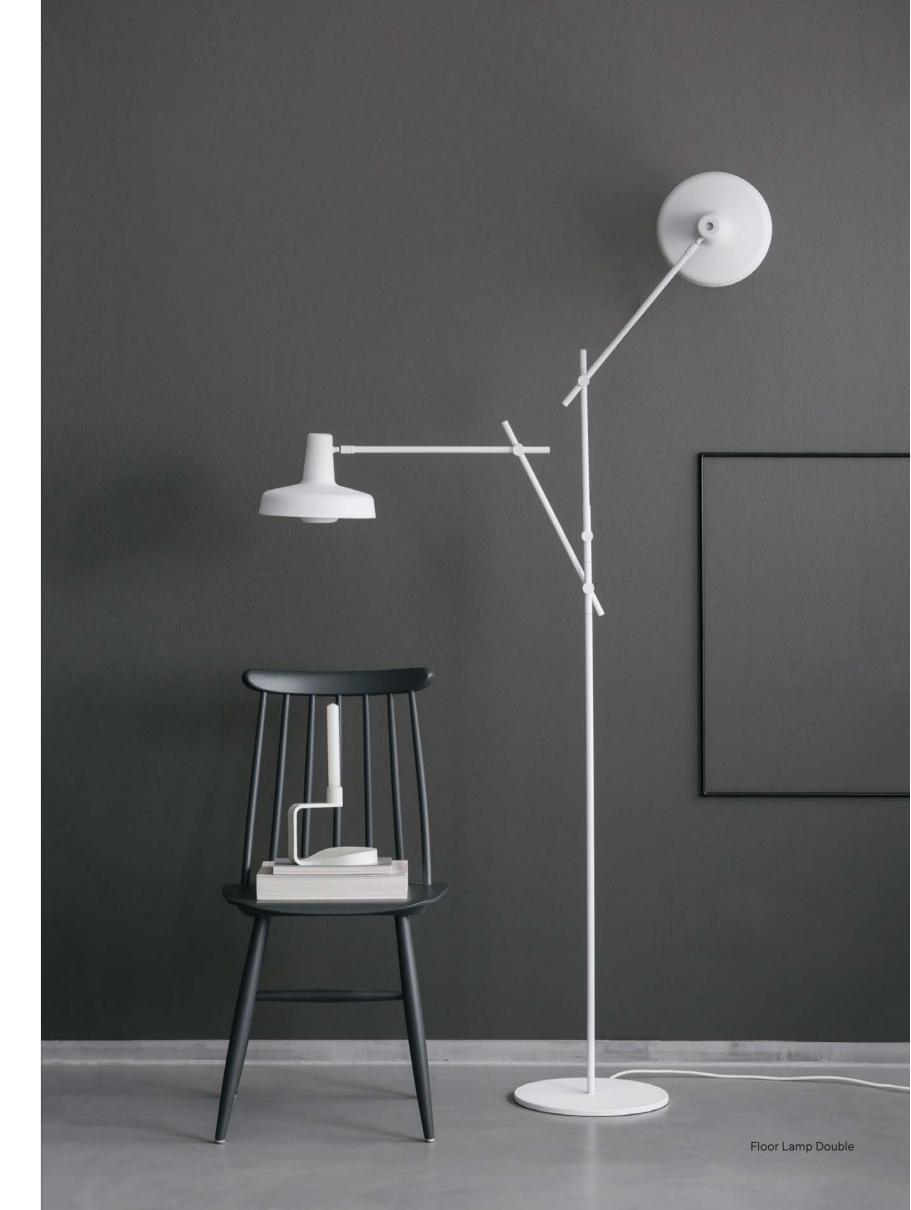

# Floor Lamp Double AR-F2

Base diameter 300 mm Base arm length 1100 mm Middle arm length 300 mm Shade arm length 360 mm Shade diameter 228 mm AR-T

Table Lamp

Base diameter 200 mm Base arm length 350 mm Middle arm length 250 mm Shade arm length 320 mm Shade diameter 228 mm