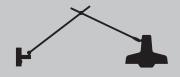

# Ceiling Lamp Double AR-C2

Base diameter 200 mm Base arm 140 mm Middle arm 350 mm Shade arm 350 mm Shade diameter 228 mm

Ceiling Lamp Long AR-C-L

Base diameter 200 mm Base arm 140 mm Middle arm 550 mm Shade arm 550 mm Shade diameter 228 mm