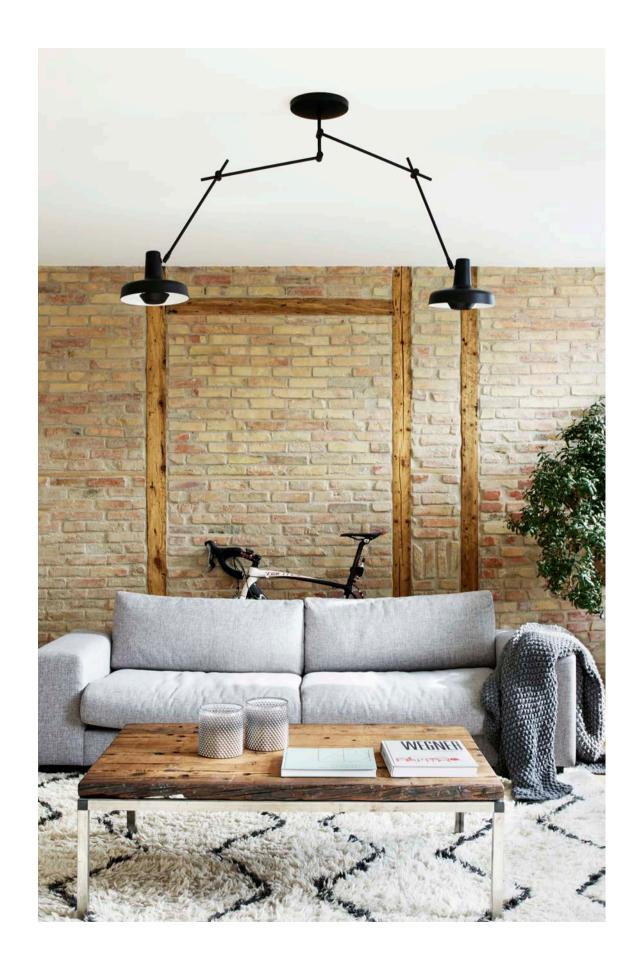

# Ceiling Lamp Double AR-C2

Base diameter 200 mm Base arm 140 mm Middle arm 350 mm Shade arm 350 mm Shade diameter 228 mm

Ceiling Lamp Long AR-C-L

Base diameter 200 mm Base arm 140 mm Middle arm 550 mm Shade arm 550 mm Shade diameter 228 mm

Direct ceiling mounting.

Direct ceiling mounting.

Wall Lamp AR-W

Base diameter 100 mm Base arm length 350 mm Shade arm length 350 mm Shade diameter 228 mm

Wall Lamp Double AR-W2

Base diameter 100 mm Base arm length 350 mm Shade arm length 350 mm Shade diameter 228 mm