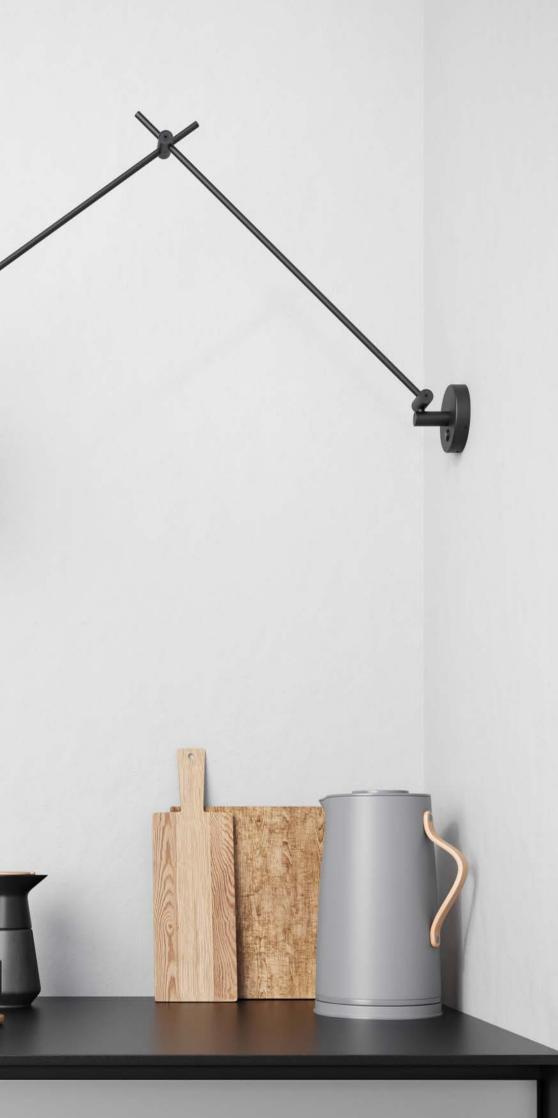

Direct ceiling mounting.

Direct ceiling mounting.

Wall Lamp AR-W

Base diameter 100 mm Base arm length 350 mm Shade arm length 350 mm Shade diameter 228 mm

Wall Lamp Double AR-W2

Base diameter 100 mm Base arm length 350 mm Shade arm length 350 mm Shade diameter 228 mm

Wall Lamp Long AR-W-L

Base diameter 100 mm Base arm length 550 mm Shade arm length 550 mm Shade diameter 228 mm

Removable cord included, length 2500 mm. On/Off switch on the lamp base. Arm rotation 180 degrees. Wall Lamp Short AR-W-S