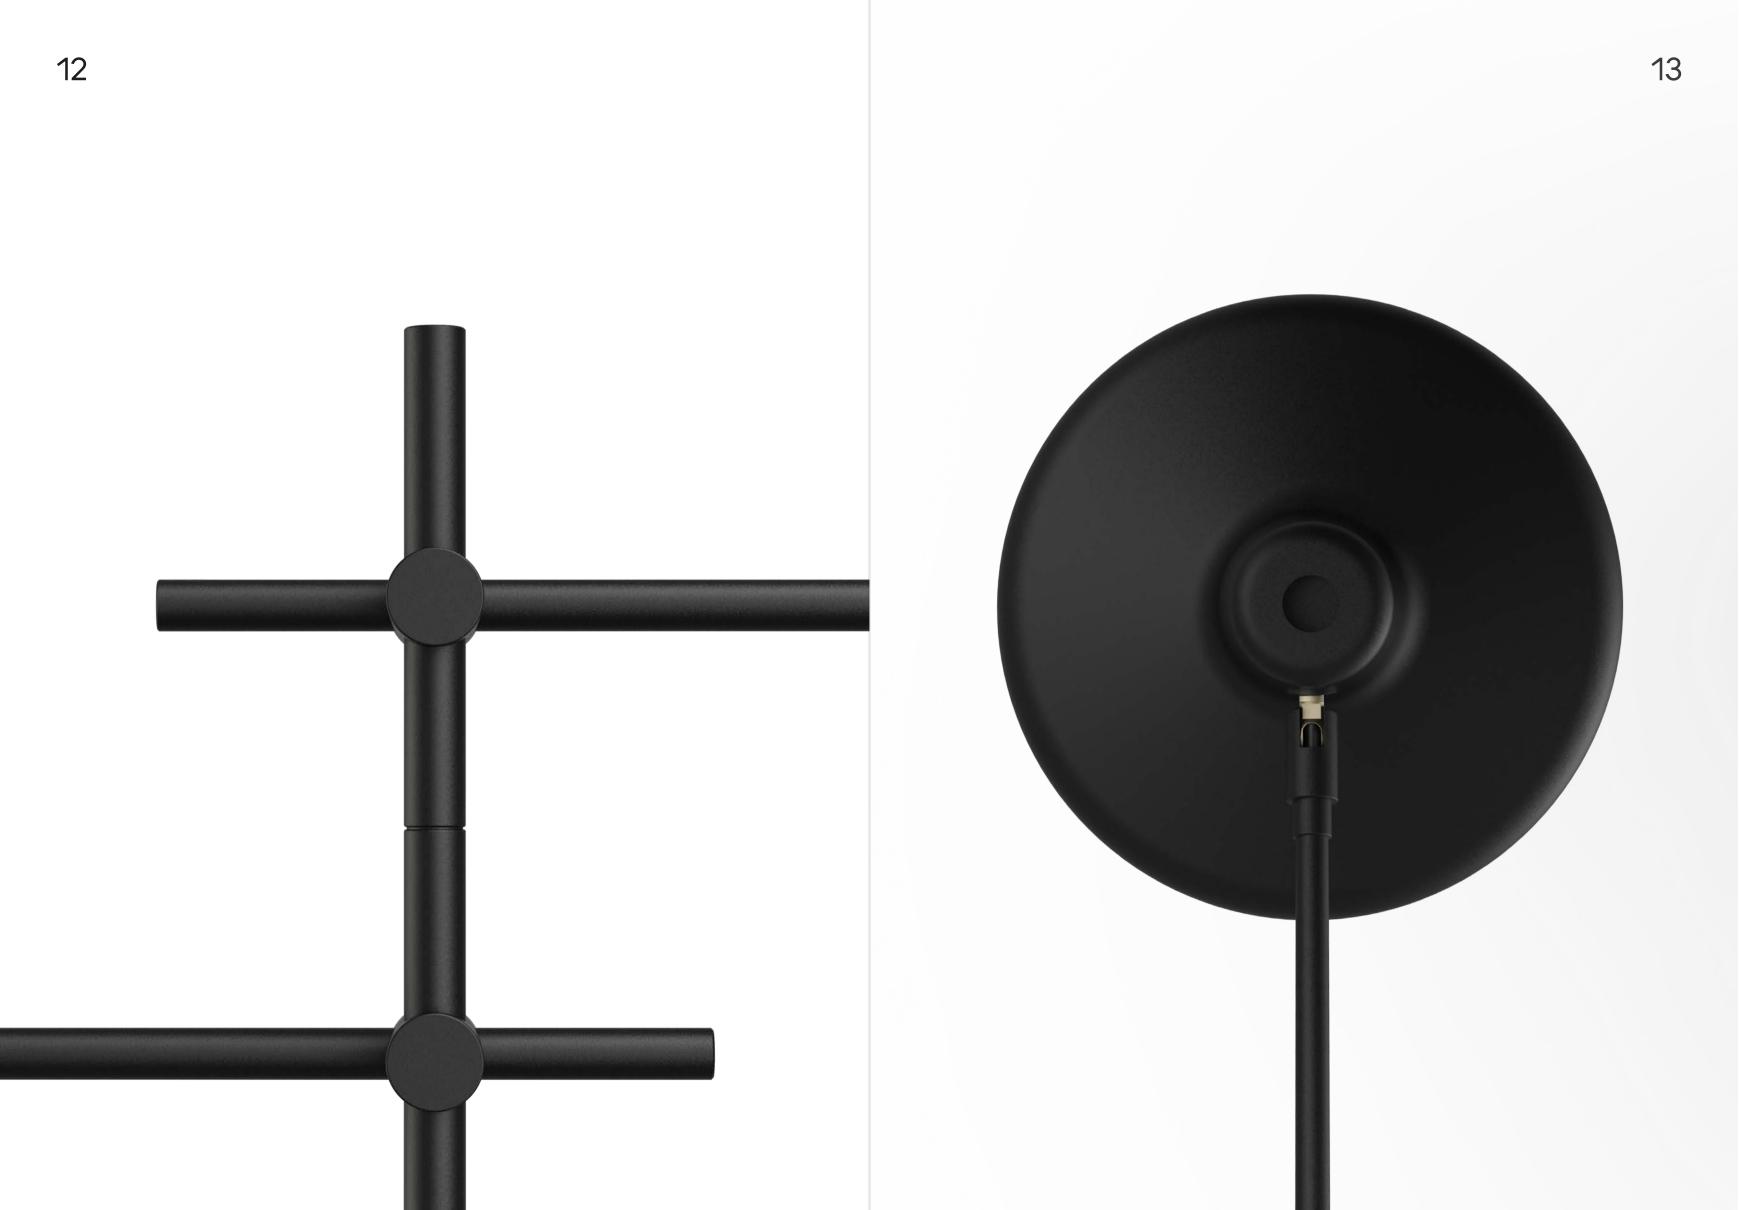

## Characteristics:

Press spun aluminium lampshade and steel body shaped, welded and assembled by hand. Powder coated. Lampshade rotation 360 degrees. Undershade included.

Colour: White, Black.

Light Source: E27 max 70w (not included).

Cord length 1600 mm, switch on the cord 500 mm from the lamp base.

Cord length 1300 mm, switch on the cord 100 mm from the lamp base. Rotating base.

Arigato's joint system is custom made to hide the cable. It allows you to effortlessly move the lamp with a single gesture, without turning any knobs or levers. Arigato's shade joint is made from three different materials, moving it is completely silent.