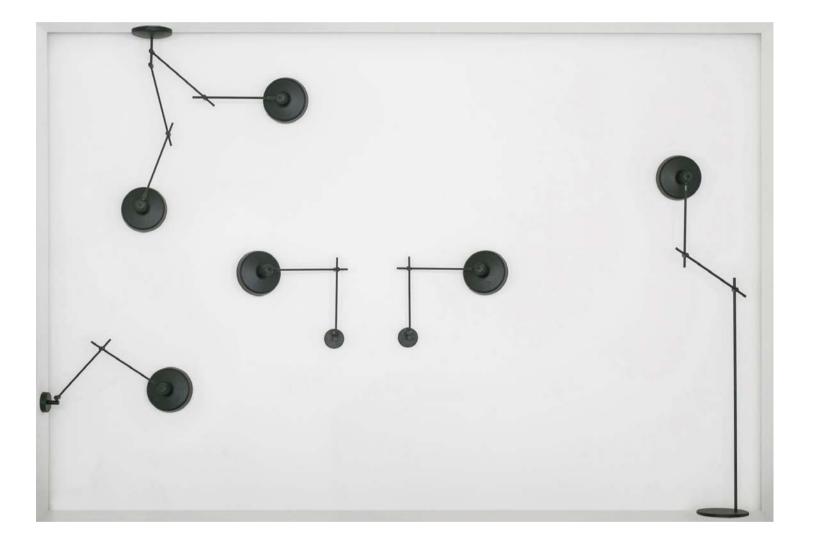

4

Arigato

Arigato is a worker despite its elegant appearance. Its adjustability and applicability ensure a beautiful performance in various spaces and contexts. The mobility of the shade and the arms of the lamp enable the projection of the light in every direction. And with a solid base that can be rotated 360 degrees, the table version of Arigato can be moved around its axis with a gentle touch. The collection is composed of table, floor, wall, pendant and ceiling lamps that come with a handmade steel body and an aluminium shade in matte black or white powder coating and with different possibilities throughout the collection of 14 types.

Ceiling Lamp AR-C

Base diameter 200 mm Base arm 70 mm Middle arm 350 mm Shade arm 350 mm Shade diameter 228 mm

# Ceiling Lamp Double AR-C2

Base diameter 200 mm Base arm 140 mm Middle arm 350 mm Shade arm 350 mm Shade diameter 228 mm

Ceiling Lamp Long AR-C-L

Base diameter 200 mm Base arm 140 mm Middle arm 550 mm Shade arm 550 mm Shade diameter 228 mm

Direct ceiling mounting.

Direct ceiling mounting.

Wall Lamp AR-W

Base diameter 100 mm Base arm length 350 mm Shade arm length 350 mm Shade diameter 228 mm

Wall Lamp Double AR-W2

Base diameter 100 mm Base arm length 350 mm Shade arm length 350 mm Shade diameter 228 mm

Wall Lamp Long AR-W-L

Base diameter 100 mm Base arm length 550 mm Shade arm length 550 mm Shade diameter 228 mm

Removable cord included, length 2500 mm. On/Off switch on the lamp base. Arm rotation 180 degrees. Wall Lamp Short AR-W-S

Base diameter 100 mm Base arm length 320 mm Shade diameter 228 mm

Removable cord included, length 2500 mm. On/Off switch on the lamp base. Arm rotation 180 degrees.

### Floor Lamp AR-F

Base diameter 250 mm Base arm length 1100 mm Middle arm length 300 mm Shade arm length 360 mm Shade diameter 228 mm

Table Lamp Palace AR-TP

Base diameter 200 mm Base arm length 350 mm Shade arm length 350 mm Shade diameter 228 mm

# Floor Lamp Double AR-F2

Base diameter 300 mm Base arm length 1100 mm Middle arm length 300 mm Shade arm length 360 mm Shade diameter 228 mm AR-T

Table Lamp

Base diameter 200 mm Base arm length 350 mm Middle arm length 250 mm Shade arm length 320 mm Shade diameter 228 mm