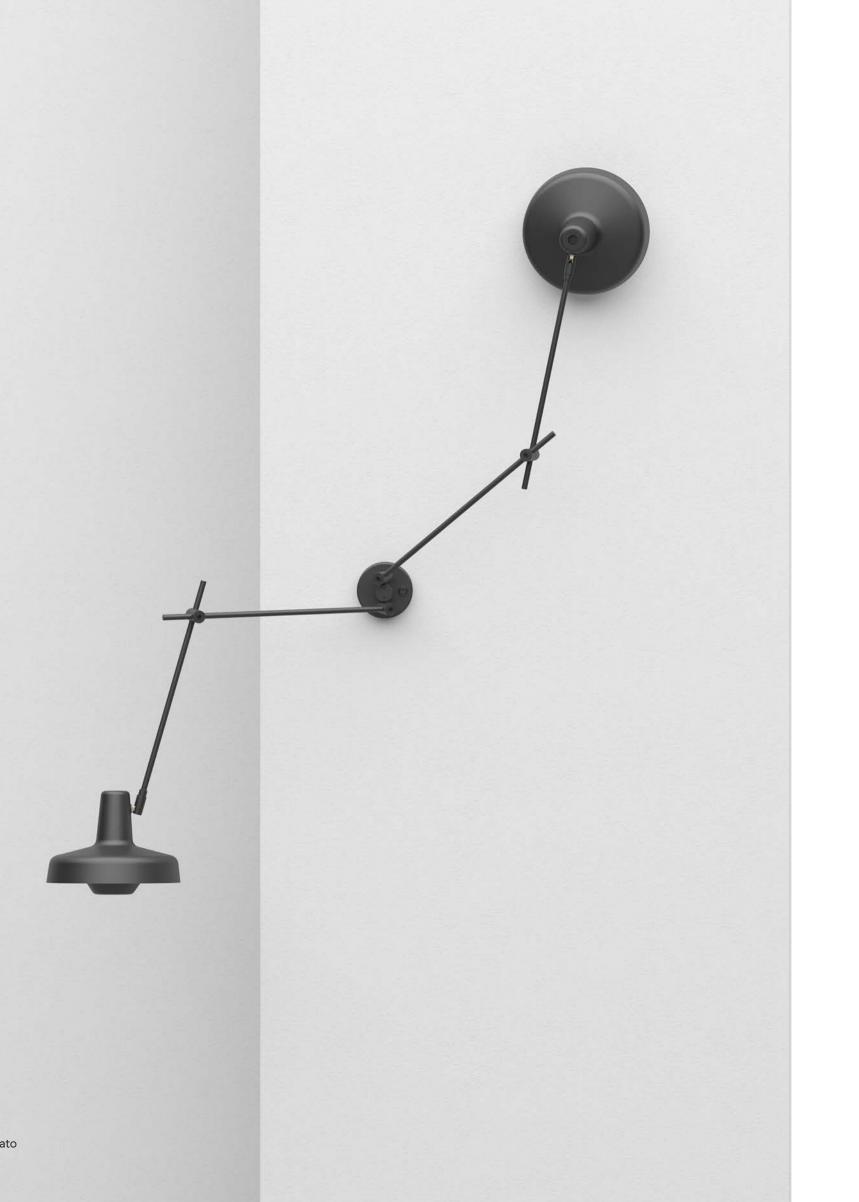

Direct ceiling mounting.

Direct ceiling mounting.

Wall Lamp AR-W

Base diameter 100 mm Base arm length 350 mm Shade arm length 350 mm Shade diameter 228 mm

Wall Lamp Double AR-W2

Base diameter 100 mm Base arm length 350 mm Shade arm length 350 mm Shade diameter 228 mm

Wall Lamp Long AR-W-L

Base diameter 100 mm Base arm length 550 mm Shade arm length 550 mm Shade diameter 228 mm

Removable cord included, length 2500 mm. On/Off switch on the lamp base. Arm rotation 180 degrees. Wall Lamp Short AR-W-S