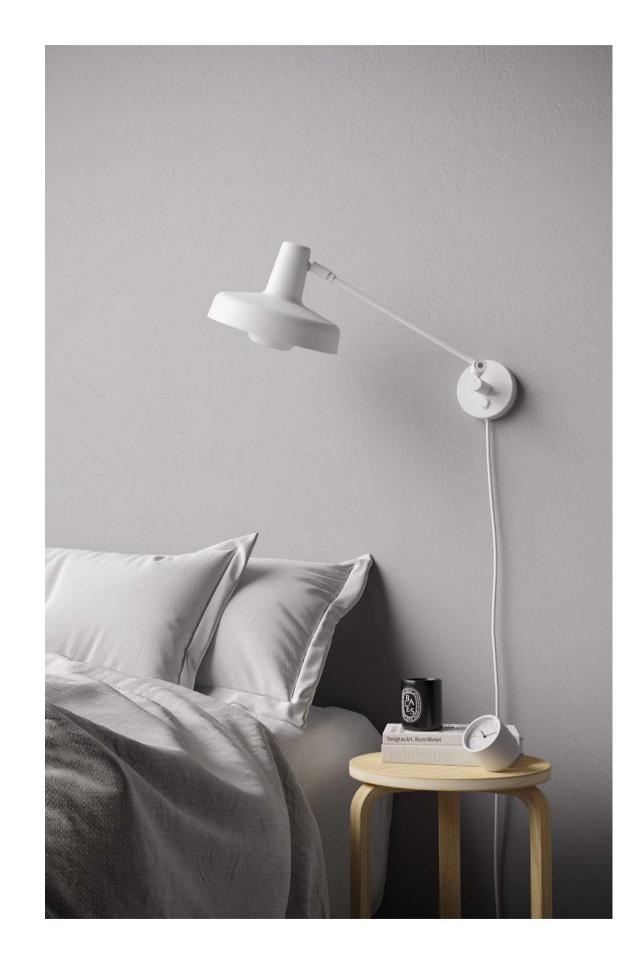

Direct ceiling mounting.

Direct ceiling mounting.

Wall Lamp AR-W

Base diameter 100 mm Base arm length 350 mm Shade arm length 350 mm Shade diameter 228 mm

Wall Lamp Double AR-W2

Base diameter 100 mm Base arm length 350 mm Shade arm length 350 mm Shade diameter 228 mm

Wall Lamp Long AR-W-L

Base diameter 100 mm Base arm length 550 mm Shade arm length 550 mm Shade diameter 228 mm

Removable cord included, length 2500 mm. On/Off switch on the lamp base. Arm rotation 180 degrees. Wall Lamp Short AR-W-S