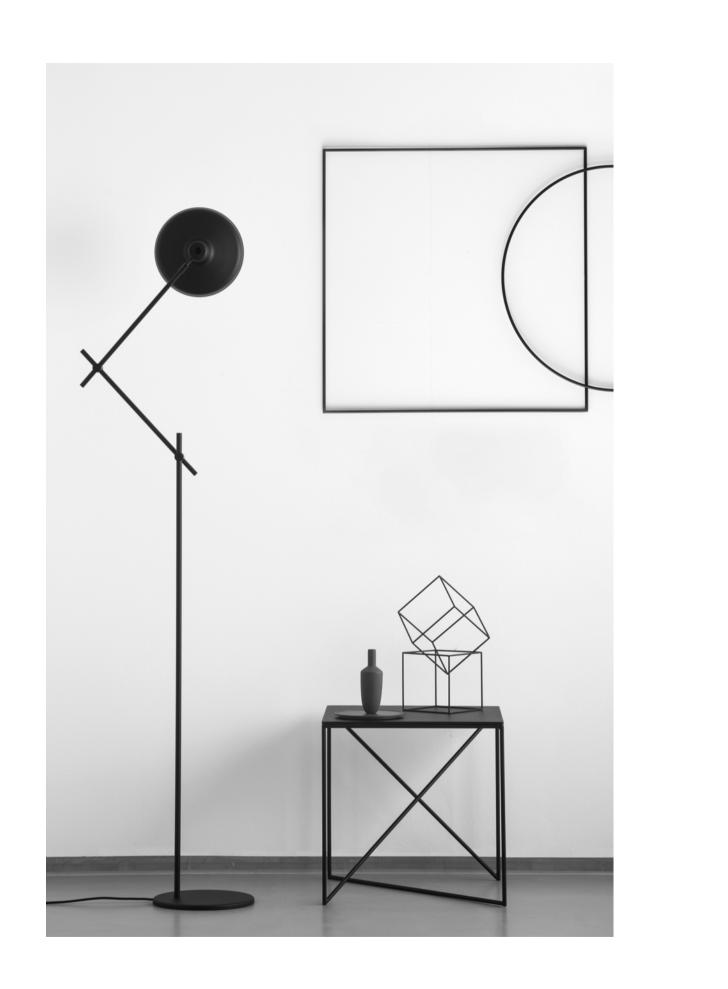

### Floor Lamp AR-F

Base diameter 250 mm Base arm length 1100 mm Middle arm length 300 mm Shade arm length 360 mm Shade diameter 228 mm

Table Lamp Palace AR-TP

Base diameter 200 mm Base arm length 350 mm Shade arm length 350 mm Shade diameter 228 mm