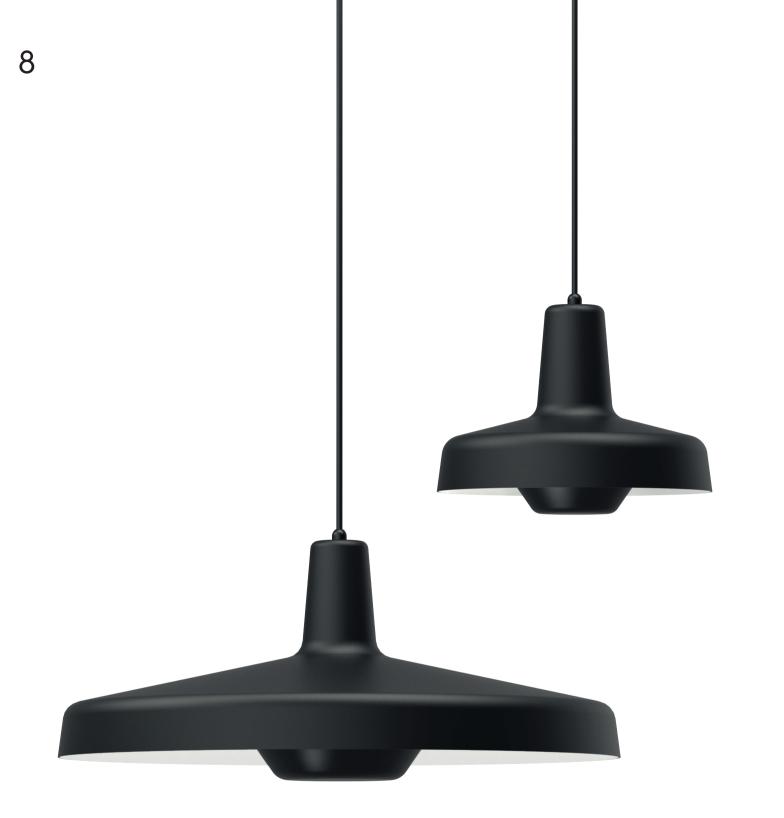

Pendant Lamp Large

## Characteristics:

Press spun aluminium lampshade and steel body shaped, welded and assembled by hand. Powder coated. Lampshade rotation 360 degrees. Undershade included.

Colour: White, Black.

Light Source: E27 max 70w (not included).

CE

Pendant Lamp AR-P

Ceiling rose diameter 86 mm Shade diameter 228 mm

Pendant Lamp Large AR-P-L

Ceiling rose diameter 86 mm Shade diameter 450 mm

Cable 2500 mm (custom cable length available on request). Steel ceiling rose included.