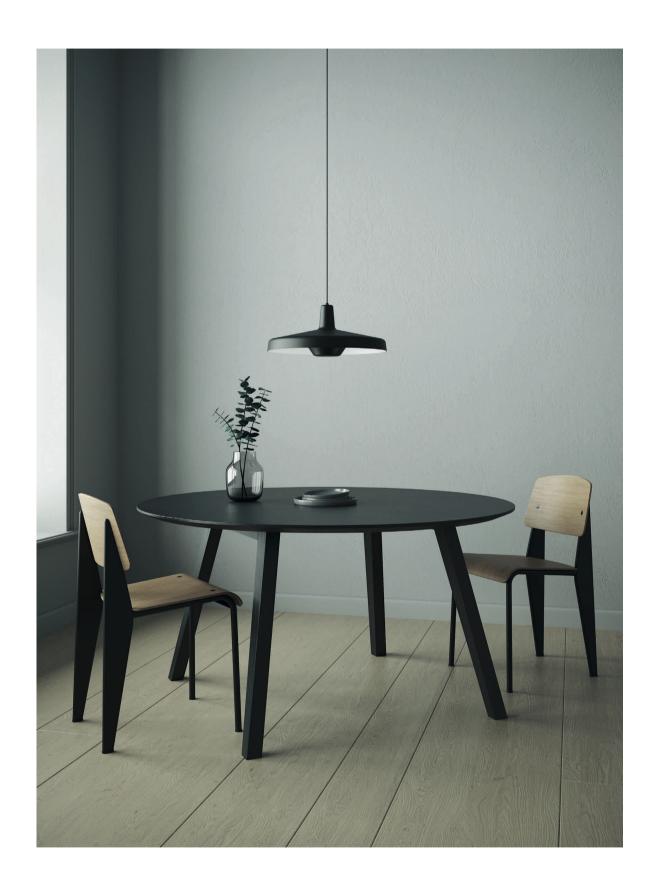

Pendant Lamp Large

## Characteristics:

Press spun aluminium lampshade and steel body shaped, welded and assembled by hand. Powder coated. Lampshade rotation 360 degrees. Undershade included.

Colour: White, Black.

Light Source: E27 max 70w (not included).

CE

Pendant Lamp AR-P

Ceiling rose diameter 86 mm Shade diameter 228 mm

Pendant Lamp Large AR-P-L

Ceiling rose diameter 86 mm Shade diameter 450 mm

Cable 2500 mm (custom cable length available on request). Steel ceiling rose included.