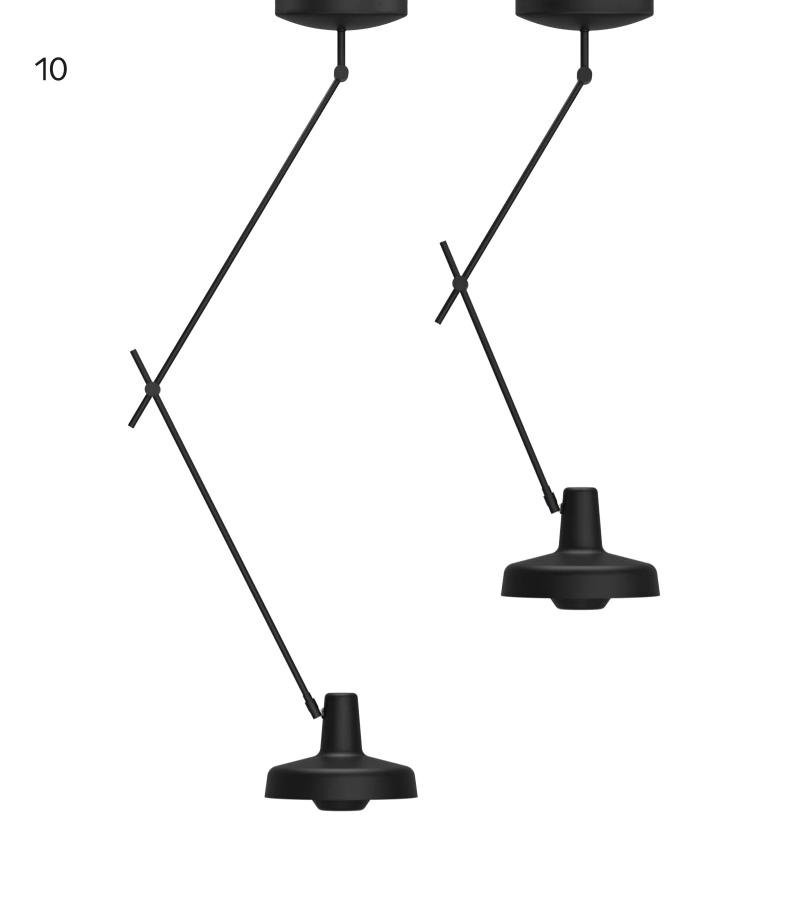

Pendant Lamp Large

CE

Pendant Lamp AR-P

Ceiling rose diameter 86 mm Shade diameter 228 mm

Pendant Lamp Large AR-P-L

Ceiling rose diameter 86 mm Shade diameter 450 mm

Cable 2500 mm (custom cable length available on request). Steel ceiling rose included.