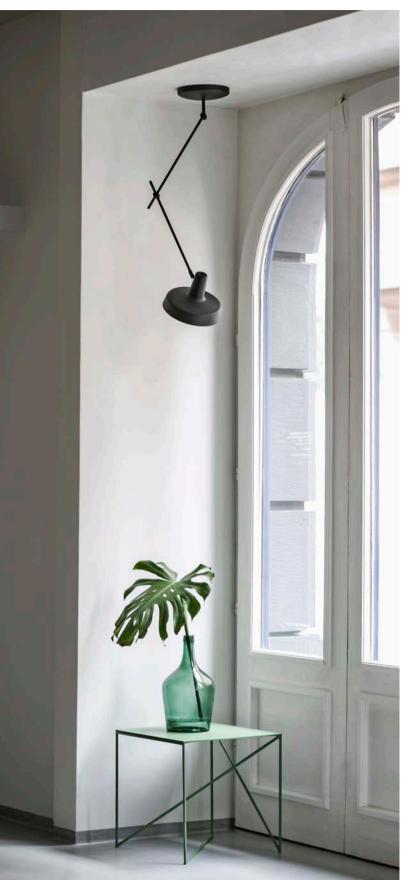

4

Arigato

Arigato is a worker despite its elegant appearance. Its adjustability and applicability ensure a beautiful performance in various spaces and contexts. The mobility of the shade and the arms of the lamp enable the projection of the light in every direction. And with a solid base that can be rotated 360 degrees, the table version of Arigato can be moved around its axis with a gentle touch. The collection is composed of table, floor, wall, pendant and ceiling lamps that come with a handmade steel body and an aluminium shade in matte black or white powder coating and with different possibilities throughout the collection of 14 types.

Ceiling Lamp AR-C

Base diameter 200 mm Base arm 70 mm Middle arm 350 mm Shade arm 350 mm Shade diameter 228 mm

# Ceiling Lamp Double AR-C2

Base diameter 200 mm Base arm 140 mm Middle arm 350 mm Shade arm 350 mm Shade diameter 228 mm

Ceiling Lamp Long AR-C-L

Base diameter 200 mm Base arm 140 mm Middle arm 550 mm Shade arm 550 mm Shade diameter 228 mm