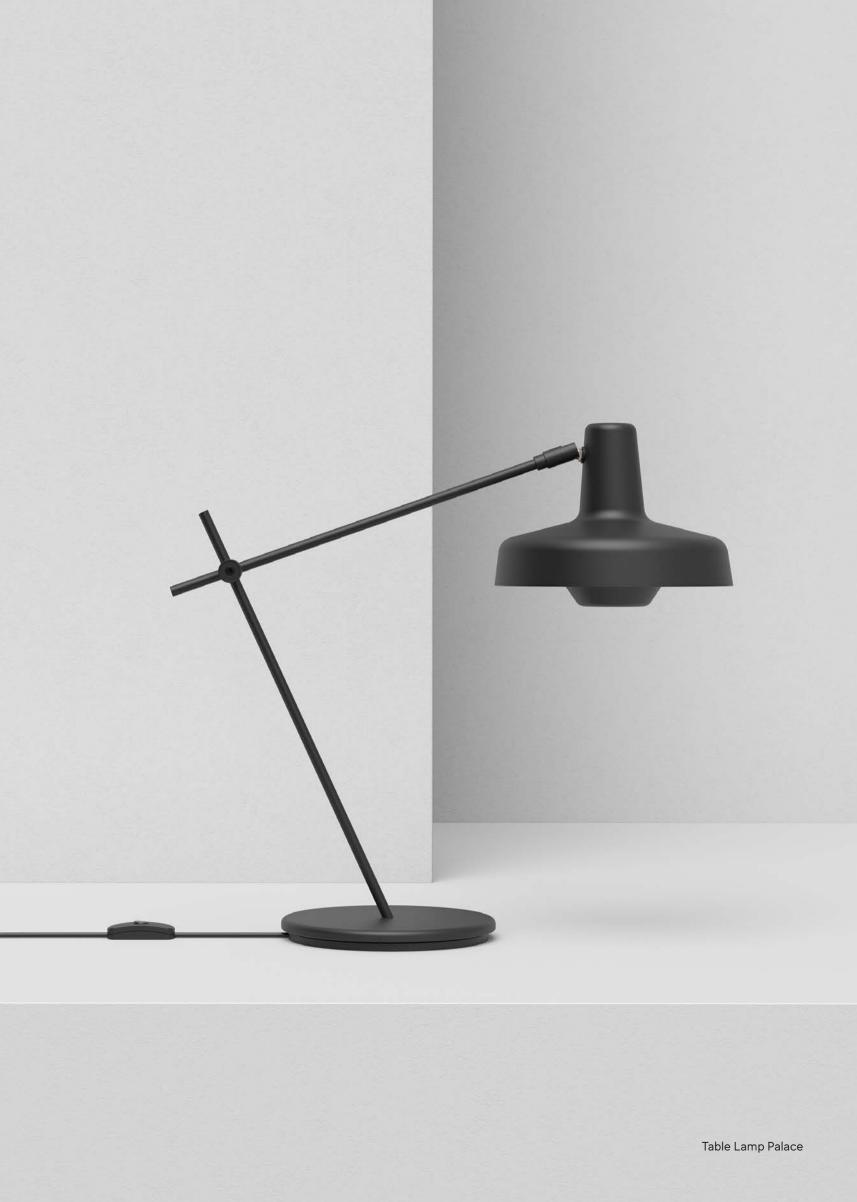

### Floor Lamp AR-F

Base diameter 250 mm Base arm length 1100 mm Middle arm length 300 mm Shade arm length 360 mm Shade diameter 228 mm

Table Lamp Palace AR-TP

Base diameter 200 mm Base arm length 350 mm Shade arm length 350 mm Shade diameter 228 mm