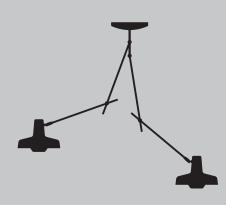

# Ceiling Lamp Double AR-C2

Base diameter 200 mm Base arm 140 mm Middle arm 350 mm Shade arm 350 mm Shade diameter 228 mm

Ceiling Lamp Long AR-C-L

Base diameter 200 mm Base arm 140 mm Middle arm 550 mm Shade arm 550 mm Shade diameter 228 mm