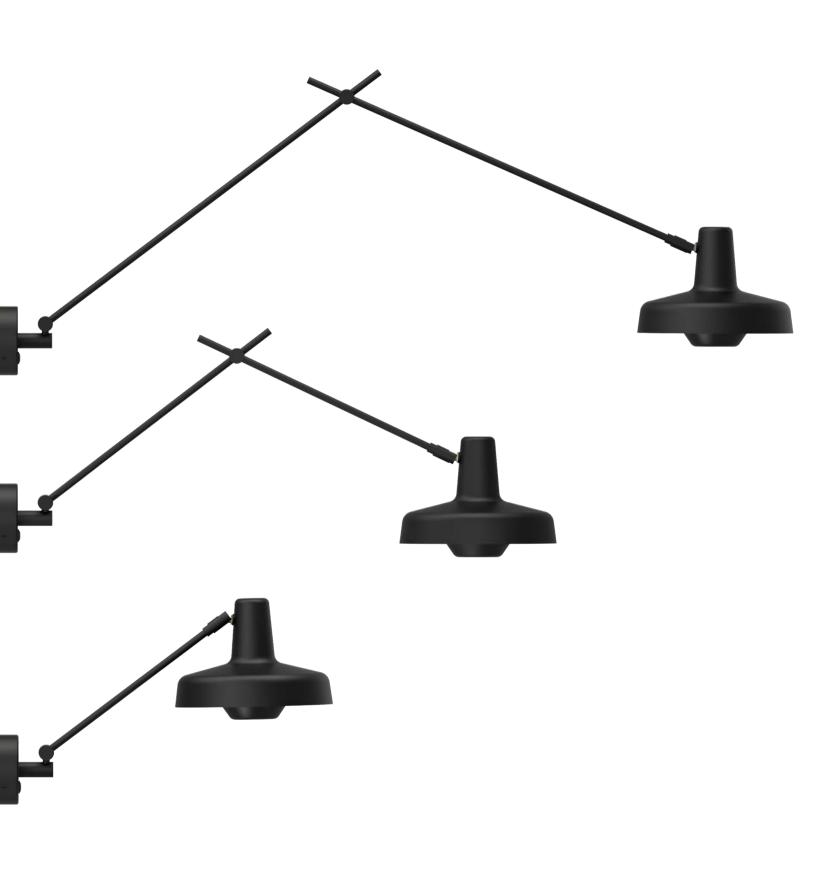

Direct ceiling mounting.

Direct ceiling mounting.

Wall Lamp AR-W

Base diameter 100 mm Base arm length 350 mm Shade arm length 350 mm Shade diameter 228 mm

Wall Lamp Double AR-W2

Base diameter 100 mm Base arm length 350 mm Shade arm length 350 mm Shade diameter 228 mm

Wall Lamp Long AR-W-L

Base diameter 100 mm Base arm length 550 mm Shade arm length 550 mm Shade diameter 228 mm

Removable cord included, length 2500 mm. On/Off switch on the lamp base. Arm rotation 180 degrees. Wall Lamp Short AR-W-S

Base diameter 100 mm Base arm length 320 mm Shade diameter 228 mm

Removable cord included, length 2500 mm. On/Off switch on the lamp base. Arm rotation 180 degrees.