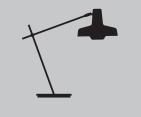

### Floor Lamp AR-F

Base diameter 250 mm Base arm length 1100 mm Middle arm length 300 mm Shade arm length 360 mm Shade diameter 228 mm

Table Lamp Palace AR-TP

Base diameter 200 mm Base arm length 350 mm Shade arm length 350 mm Shade diameter 228 mm